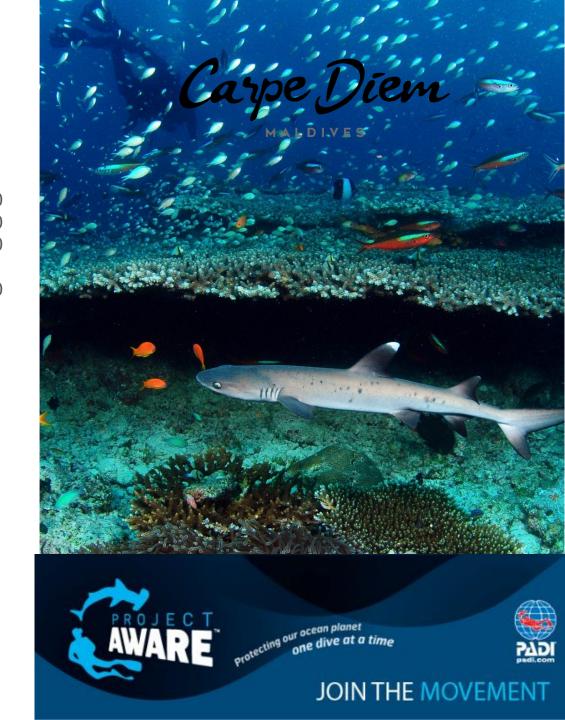

# PADI Project Aware Fish Identification USD 350 (2 dives)

Once you learn to recognise the types of fish you see, you'll find it easier to reference the exact species after each scuba dive. During two scuba dives, you'll learn how to identify characteristics of local fish families and species. How to identify characteristics of local fish families and species. Fish survey

techniques and strategies, and all Project AWARE activities working towards

the protection of aquatic life.

| Coral planting on the sunken barge                                  | USD 65           |
|---------------------------------------------------------------------|------------------|
| Guided boat snorkeling (Companion with divers)                      | USD 80           |
| Try dive                                                            | USD 35           |
| Underwater photography camera Rental for 2 hours Rental for 4 hours | USD 50<br>USD 85 |