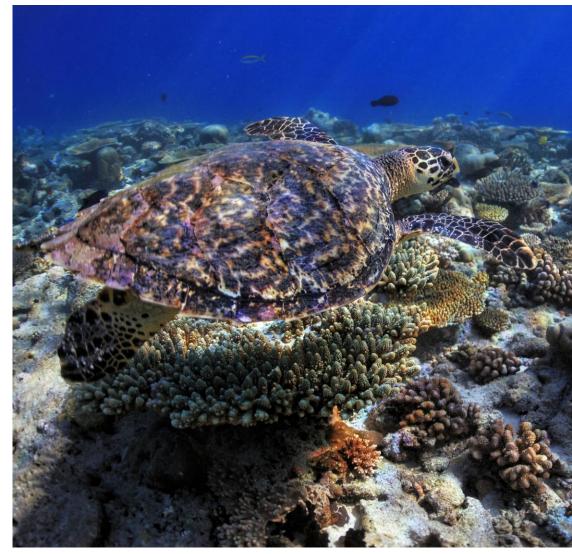

# PADI Project Aware Fish Identification USD 350 (2 dives)

Once you learn to recognise the types of fish you see, you'll find it easier to reference the exact species after each scuba dive. During two scuba dives, you'll learn how to identify characteristics of local fish families and species. How to identify characteristics of local fish families and species. Fish survey

techniques and strategies, and all Project AWARE activities working towards

the protection of aquatic life.

| Coral planting on the sunken barge                                  | USD 65           |
|---------------------------------------------------------------------|------------------|
| Guided boat snorkeling (Companion with divers)                      | USD 80           |
| Try dive                                                            | USD 35           |
| Underwater photography camera Rental for 2 hours Rental for 4 hours | USD 50<br>USD 85 |