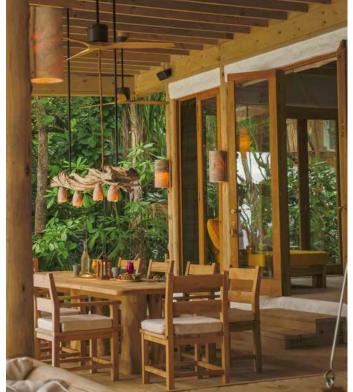

An expansive beachfront suite with a two-storey and separate one-story villa, with open-air bathrooms where the allure of nature meets luxury. Your own pool and outdoor sitting area are perfect for those days when all you want to do relax in your sanctuary.

## All the luxurious details

- Beach front villa with foyer entrance
- Three spacious bedrooms with king size beds
- Expansive indoor and outdoor living areas
- Extensive balcony on top floor with ocean views
- Private swimming pool complete with sunken dining table and seating
- Wine fridge
- Luxurious master open-air garden bathroom with water feature and steam facilities, large bathtub, indoor and outdoor shower
- Open air guest bathroom that includes bathtub and outdoor shower
- Private outside sitting area with sun loungers and direct access to beach
- Walk-in mini-bar
- Study room
- Overhead fan, air conditioning, extensive mini bar and personal safe
- DVD player and Bose Hi-fi system with docking station for personal iPods
- Bicycles are provided for all villas
- Wi-Fi connection is provided in villa on request
- Barefoot Butler service for all villas
- IDD telephones