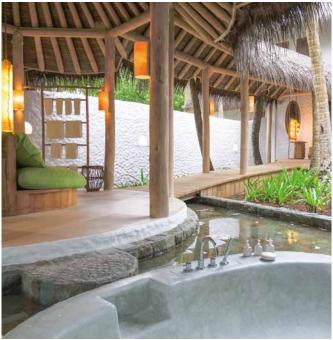

## All the luxurious details

- Beach front villa with foyer entrance
- Three spacious bedrooms with king size beds
- Expansive indoor and outdoor living areas
- Extensive balcony on top floor with ocean views
- Private swimming pool complete with sunken dining table and seating
- Wine fridge
- Luxurious master open-air garden bathroom with water feature and steam facilities, large bathtub, indoor and outdoor shower
- Open air guest bathroom that includes bathtub and outdoor shower
- Private outside sitting area with sun loungers and direct access to beach
- Walk-in mini-bar
- Study room
- Overhead fan, air conditioning, extensive mini bar and personal safe
- DVD player and Bose Hi-fi system with docking station for personal iPods
- Bicycles are provided for all villas
- Wi-Fi connection is provided in villa on request
- Barefoot Butler service for all villas
- IDD telephones