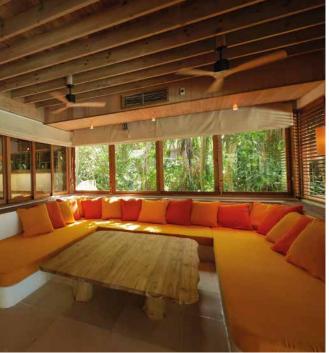

An expansive beachfront suite with a two-storey and separate one-story villa, with open-air bathrooms where the allure of nature meets luxury. Your own pool and outdoor sitting area are perfect for those days when all you want to do relax in your sanctuary.

## All the luxurious details

- Beach front villa with foyer entrance
- Three spacious bedrooms with king size beds
- Expansive indoor and outdoor living areas
- Extensive balcony on top floor with ocean views
- Private swimming pool complete with sunken dining table and seating
- Wine fridge
- Luxurious master open-air garden bathroom with water feature and steam facilities, large bathtub, indoor and outdoor shower
- Open air guest bathroom that includes bathtub and outdoor shower
- Private outside sitting area with sun loungers and direct access to beach
- Walk-in mini-bar
- Study room
- Overhead fan, air conditioning, extensive mini bar and personal safe
- DVD player and Bose Hi-fi system with docking station for personal iPods
- Bicycles are provided for all villas
- Wi-Fi connection is provided in villa on request
- Barefoot Butler service for all villas
- IDD telephones