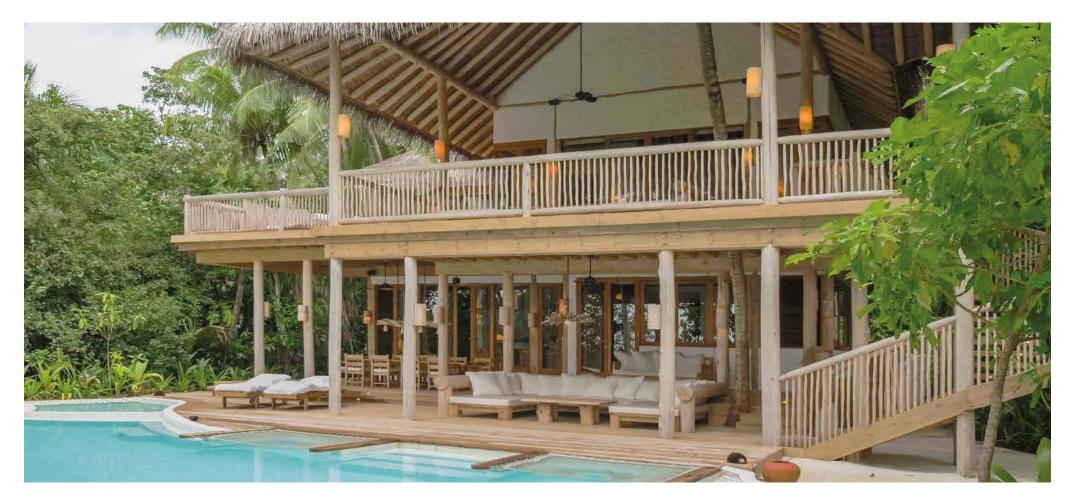

## 3 Bedroom Soneva Fushi Villa Suite with Pool (Villa 69)

Three bedrooms

Total area 701 sqm./ 7,546 sq.ft. | Max Occupancy – six adults and three children or eight adults

Watch the sun descend below the horizon from this beautiful hideaway - where a family or group of friends can enjoy this spectacular Maldivian location in total privacy.

An expansive beachfront suite with a two-storey and separate one-story villa, with open-air bathrooms where the allure of nature meets luxury. Your own pool and outdoor sitting area are perfect for those days when all you want to do relax in your sanctuary.

## All the luxurious details

- Beach front villa with foyer entrance
- Three spacious bedrooms with king size beds
- Expansive indoor and outdoor living areas
- Extensive balcony on top floor with ocean views
- Private swimming pool complete with sunken dining table and seating
- Wine fridge
- Luxurious master open-air garden bathroom with water feature and steam facilities, large bathtub, indoor and outdoor shower
- Open air guest bathroom that includes bathtub and outdoor shower
- Private outside sitting area with sun loungers and direct access to beach
- Walk-in mini-bar
- Study room
- Overhead fan, air conditioning, extensive mini bar and personal safe
- DVD player and Bose Hi-fi system with docking station for personal iPods
- Bicycles are provided for all villas
- Wi-Fi connection is provided in villa on request
- Barefoot Butler service for all villas
- IDD telephones