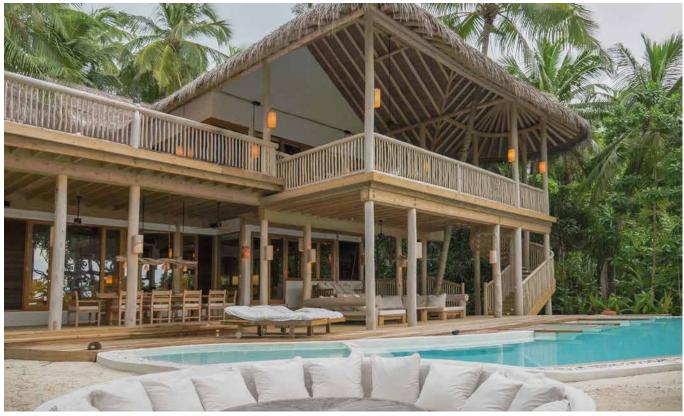

## 3 Bedroom Soneva Fushi Villa Suite with Pool (Villa 69)

Three bedrooms

Total area 701 sqm./ 7,546 sq.ft. | Max Occupancy – six adults and three children or eight adults

Watch the sun descend below the horizon from this beautiful hideaway - where a family or group of friends can enjoy this spectacular Maldivian location in total privacy.

An expansive beachfront suite with a two-storey and separate one-story villa, with open-air bathrooms where the allure of nature meets luxury. Your own pool and outdoor sitting area are perfect for those days when all you want to do relax in your sanctuary.

## All the luxurious details

- Beach front villa with foyer entrance
- Three spacious bedrooms with king size beds
- Expansive indoor and outdoor living areas
- Extensive balcony on top floor with ocean views
- Private swimming pool complete with sunken dining table and seating
- Wine fridge
- Luxurious master open-air garden bathroom with water feature and steam facilities, large bathtub, indoor and outdoor shower
- Open air guest bathroom that includes bathtub and outdoor shower
- Private outside sitting area with sun loungers and direct access to beach
- Walk-in mini-bar
- Study room
- Overhead fan, air conditioning, extensive mini bar and personal safe
- DVD player and Bose Hi-fi system with docking station for personal iPods
- Bicycles are provided for all villas
- Wi-Fi connection is provided in villa on request
- Barefoot Butler service for all villas
- IDD telephones