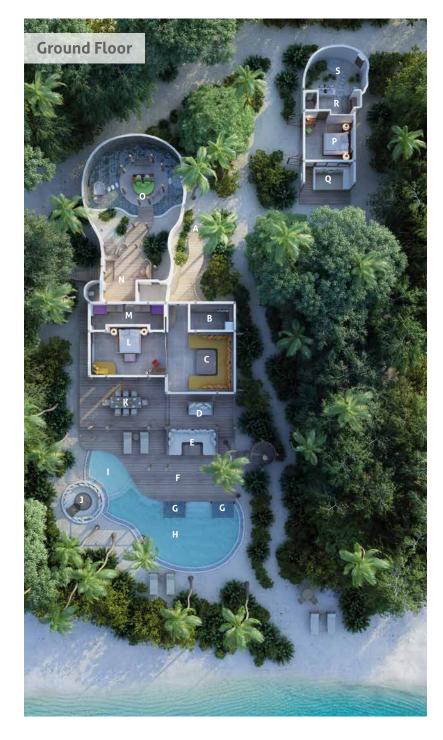

- A Entrance
- B Mini Bar
- C Living Room
- D Swing
- E Daybed
- F Pool Deck
- G Catamaran Net
- H Pool
- I Children's Pool
- J Sunken Seating
- K Dining Area
- L Master Bedroom
- M Dressing Room
- N Master Bathroom
- O Outdoor Bathroom
- P Guest Bedroom
- Q Daybed
- R Bathroom
- S Outdoor Bathroom
- T Guest Bedroom 2
- U Dressing Room
- V Bathroom
- W Study Room
- X Dining Deck
- Y Upper Floor Outdoor Terrace