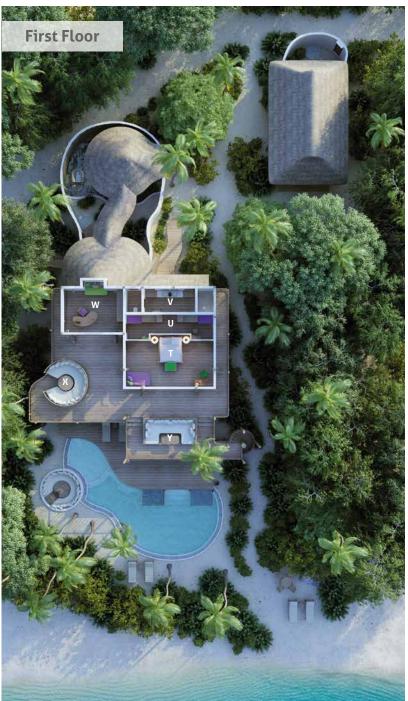

- A Entrance
- B Mini Bar
- C Living Room
- D Swing
- E Daybed
- F Pool Deck
- G Catamaran Net
- H Pool
- I Children's Pool
- J Sunken Seating
- K Dining Area
- L Master Bedroom
- M Dressing Room
- N Master Bathroom
- O Outdoor Bathroom
- P Guest Bedroom
- Q Daybed
- R Bathroom
- S Outdoor Bathroom
- T Guest Bedroom 2
- U Dressing Room
- V Bathroom
- W Study Room
- X Dining Deck
- Y Upper Floor Outdoor Terrace