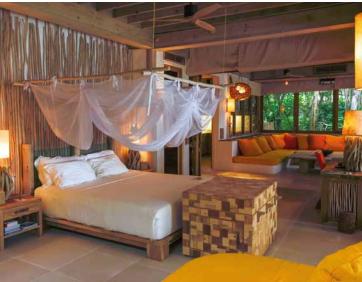

## All the luxurious details

- Beach front villa with foyer entrance
- Three spacious bedrooms with king size beds
- Expansive indoor and outdoor living areas
- Extensive balcony on top floor with ocean views
- Private swimming pool complete with sunken dining table and seating
- Wine fridge
- Luxurious master open-air garden bathroom with water feature and steam facilities, large bathtub, indoor and outdoor shower
- Open air guest bathroom that includes bathtub and outdoor shower
- Private outside sitting area with sun loungers and direct access to beach
- Walk-in mini-bar
- Study room
- Overhead fan, air conditioning, extensive mini bar and personal safe
- DVD player and Bose Hi-fi system with docking station for personal iPods
- Bicycles are provided for all villas
- Wi-Fi connection is provided in villa on request
- Barefoot Butler service for all villas
- IDD telephones