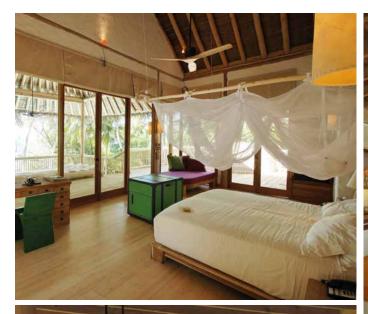

## 3 Bedroom Soneva Fushi Villa Suite with Pool (Villa 69)

Three bedrooms

Total area 701 sqm./ 7,546 sq.ft. | Max Occupancy – six adults and three children or eight adults

Watch the sun descend below the horizon from this beautiful hideaway - where a family or group of friends can enjoy this spectacular Maldivian location in total privacy.

An expansive beachfront suite with a two-storey and separate one-story villa, with open-air bathrooms where the allure of nature meets luxury. Your own pool and outdoor sitting area are perfect for those days when all you want to do relax in your sanctuary.

## All the luxurious details

- Beach front villa with foyer entrance
- Three spacious bedrooms with king size beds
- Expansive indoor and outdoor living areas
- Extensive balcony on top floor with ocean views
- Private swimming pool complete with sunken dining table and seating
- Wine fridge
- Luxurious master open-air garden bathroom with water feature and steam facilities, large bathtub, indoor and outdoor shower
- Open air guest bathroom that includes bathtub and outdoor shower
- Private outside sitting area with sun loungers and direct access to beach
- Walk-in mini-bar
- Study room
- Overhead fan, air conditioning, extensive mini bar and personal safe
- DVD player and Bose Hi-fi system with docking station for personal iPods
- Bicycles are provided for all villas
- Wi-Fi connection is provided in villa on request
- Barefoot Butler service for all villas
- IDD telephones