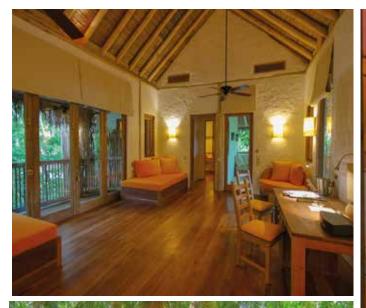

# 4 Bedroom Soneva Fushi Villa Suite with Pool

Four bedrooms

Total area 721 sqm. / 7,760 sq.ft. | Max Occupancy – eight adults and four children or ten adults

Who would not want to be shipwrecked on at Soneva Fushi? We have even taken care of the hard part for you; the thatched roof has been woven, the beams hewn, the hammock hung, your own "lagoon" (a private swimming pool) dug and tiled. All you have to do is enjoy it. Frolic in your spacious fourbedroom villa suite and its refreshing pool. Hit the white Maldivian sands outside your door or take to the bicycles we have provided for you and explore the island trails.

#### All the luxurious details

- Master bedroom with en suite indoor and outdoor bathroom complete with waterfall feature and dressing room, living area and additional daybeds
- Large guest open-air bathrooms each include separate showers
- Expansive indoor and outdoor living areas
- Private outside sitting area
- Private swimming pool with seating area
- Wine cooler
- Fully fitted pantry
- Library
- Overhead fan, air conditioning, extensive mini bar and personal safe
- DVD player and Bose Hi-fi system with docking station for personal iPods
- Bicycles are provided for all villas
- Wi-Fi connection is provided in villa on request
- Barefoot Butler service for all villas
- IDD telephones