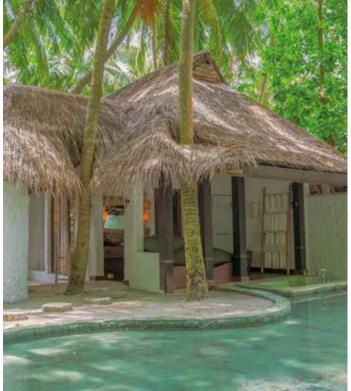

# 4 Bedroom Soneva Fushi Villa Suite with Pool

Four bedrooms

Total area 721 sqm. / 7,760 sq.ft. | Max Occupancy – eight adults and four children or ten adults

Who would not want to be shipwrecked on at Soneva Fushi? We have even taken care of the hard part for you; the thatched roof has been woven, the beams hewn, the hammock hung, your own "lagoon" (a private swimming pool) dug and tiled. All you have to do is enjoy it. Frolic in your spacious fourbedroom villa suite and its refreshing pool. Hit the white Maldivian sands outside your door or take to the bicycles we have provided for you and explore the island trails.

#### All the luxurious details

- Master bedroom with en suite indoor and outdoor bathroom complete with waterfall feature and dressing room, living area and additional daybeds
- Large guest open-air bathrooms each include separate showers
- Expansive indoor and outdoor living areas
- Private outside sitting area
- Private swimming pool with seating area
- Wine cooler
- Fully fitted pantry
- Library
- Overhead fan, air conditioning, extensive mini bar and personal safe
- DVD player and Bose Hi-fi system with docking station for personal iPods
- Bicycles are provided for all villas
- Wi-Fi connection is provided in villa on request
- Barefoot Butler service for all villas
- IDD telephones