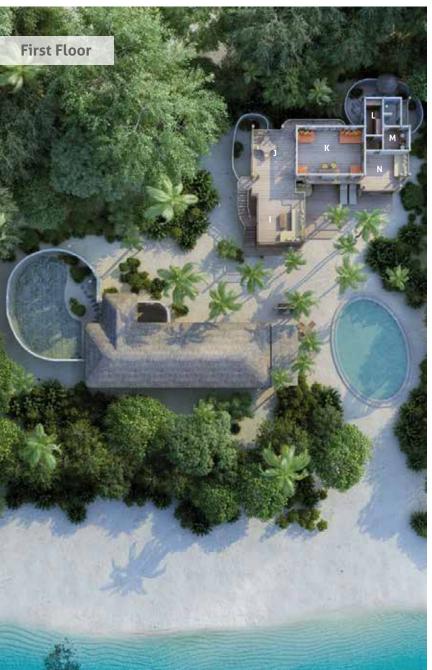

## Guest Suite 2

- H1 Bedroom
- H2 Bathroom
- H3 Outdoor Bathroom
- Dining Area
- Living Area
- K Children's Bedroom
- Dressing Room
- 1 Bathroom
- N Upper Floor Outdoor Terrace