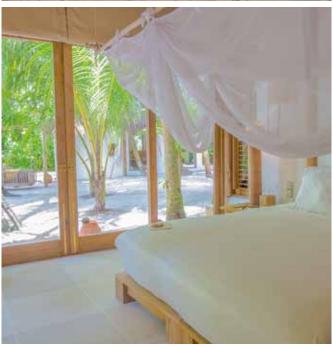

#### All the luxurious details

- Master bedroom with en suite indoor and outdoor bathroom complete with waterfall feature and dressing room, living area and additional daybeds
- Large guest open-air bathrooms each include separate showers
- Expansive indoor and outdoor living areas
- Private outside sitting area
- Private swimming pool with seating area
- Wine cooler
- Fully fitted pantry
- Library
- Overhead fan, air conditioning, extensive mini bar and personal safe
- DVD player and Bose Hi-fi system with docking station for personal iPods
- Bicycles are provided for all villas
- Wi-Fi connection is provided in villa on request
- Barefoot Butler service for all villas
- IDD telephones

## C Master Suite

- C1 Daybed
- C2 Living Area
- C3 Bedroom
- C4 Dressing Room
- C5 Bathroom
- C6 Outdoor Bathroom
- ) Mini Bar
- E Living Room
- F Deck