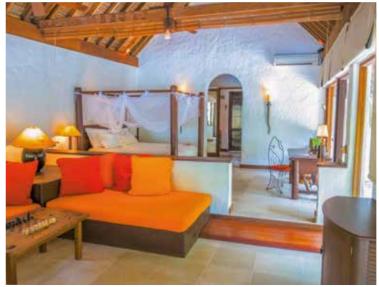

#### All the luxurious details

- Master bedroom with en suite indoor and outdoor bathroom complete with waterfall feature and dressing room, living area and additional daybeds
- Large guest open-air bathrooms each include separate showers
- Expansive indoor and outdoor living areas
- Private outside sitting area
- Private swimming pool with seating area
- Wine cooler
- Fully fitted pantry
- Library
- Overhead fan, air conditioning, extensive mini bar and personal safe
- DVD player and Bose Hi-fi system with docking station for personal iPods
- Bicycles are provided for all villas
- Wi-Fi connection is provided in villa on request
- Barefoot Butler service for all villas
- IDD telephones