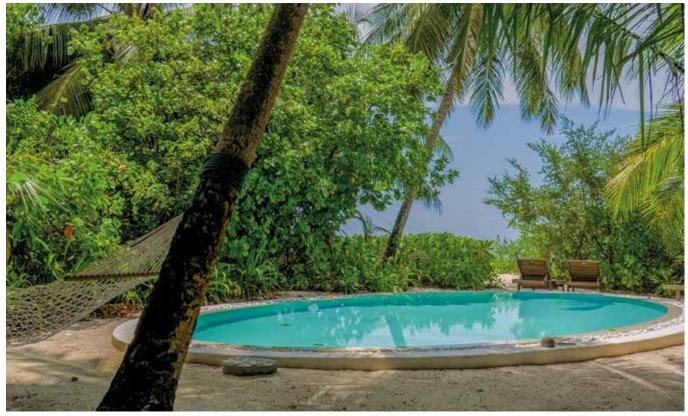

# 4 Bedroom Soneva Fushi Villa Suite with Pool

Four bedrooms

Total area 721 sqm. / 7,760 sq.ft. | Max Occupancy – eight adults and four children or ten adults

Who would not want to be shipwrecked on at Soneva Fushi? We have even taken care of the hard part for you; the thatched roof has been woven, the beams hewn, the hammock hung, your own "lagoon" (a private swimming pool) dug and tiled. All you have to do is enjoy it. Frolic in your spacious fourbedroom villa suite and its refreshing pool. Hit the white Maldivian sands outside your door or take to the bicycles we have provided for you and explore the island trails.

#### All the luxurious details

- Master bedroom with en suite indoor and outdoor bathroom complete with waterfall feature and dressing room, living area and additional daybeds
- Large guest open-air bathrooms each include separate showers
- Expansive indoor and outdoor living areas
- Private outside sitting area
- Private swimming pool with seating area
- Wine cooler
- Fully fitted pantry
- Library
- Overhead fan, air conditioning, extensive mini bar and personal safe
- DVD player and Bose Hi-fi system with docking station for personal iPods
- Bicycles are provided for all villas
- Wi-Fi connection is provided in villa on request
- Barefoot Butler service for all villas
- IDD telephones