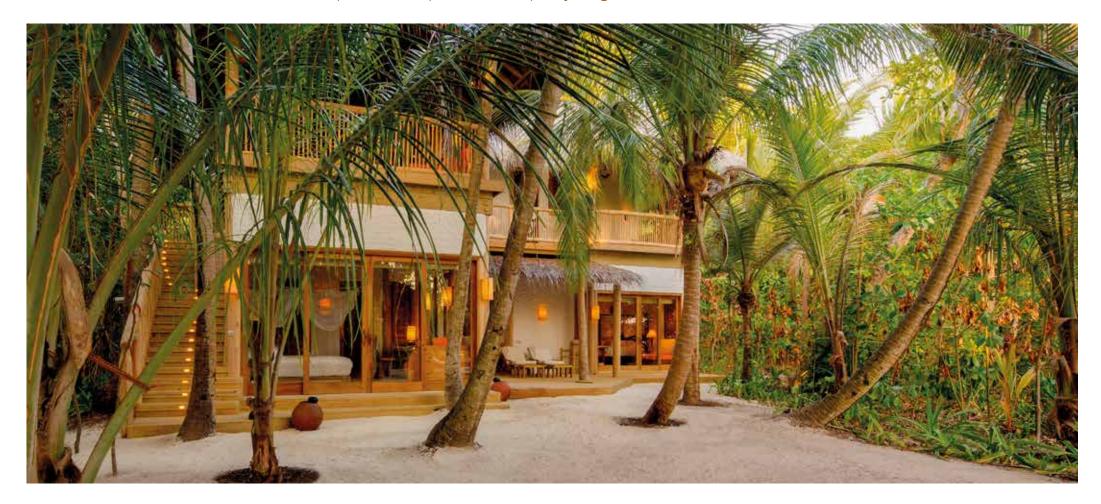

# 4 Bedroom Soneva Fushi Villa Suite with Pool

Four bedrooms

Total area 721 sqm. / 7,760 sq.ft. | Max Occupancy – eight adults and four children or ten adults

Who would not want to be shipwrecked on at Soneva Fushi? We have even taken care of the hard part for you; the thatched roof has been woven, the beams hewn, the hammock hung, your own "lagoon" (a private swimming pool) dug and tiled. All you have to do is enjoy it. Frolic in your spacious fourbedroom villa suite and its refreshing pool. Hit the white Maldivian sands outside your door or take to the bicycles we have provided for you and explore the island trails.