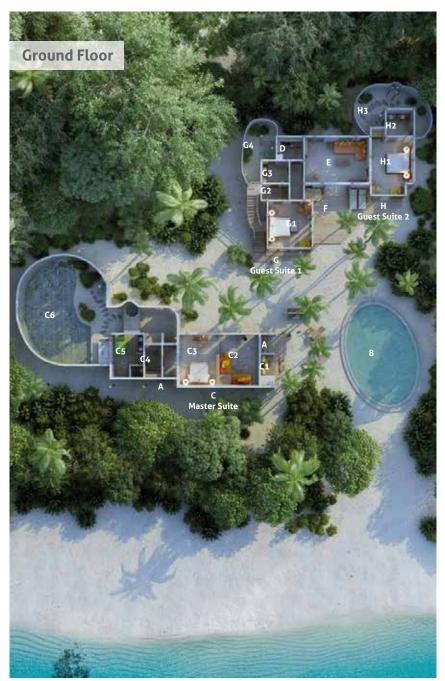

For reservations please contact: T: +91 124 4511000 E: reservations@soneva.com soneva.com

- A Entrance
- B Pool

## C Master Suite

- C1 Daybed
- C2 Living Area
- C3 Bedroom
- C4 Dressing Room
- C5 Bathroom
- C6 Outdoor Bathroom
- ) Mini Bar
- E Living Room
- F Deck

## G Guest Suite 1

- G1 Bedroom
- G2 Dressing Room
- G3 Bathroom
- G4 Outdoor Bathroom

## Guest Suite 2

- H1 Bedroom
- H2 Bathroom
- H3 Outdoor Bathroom
- Dining Area
- Living Area
- K Children's Bedroom
- Dressing Room
- 1 Bathroom
- N Upper Floor Outdoor Terrace