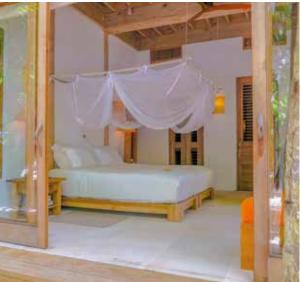

#### All the luxurious details

- Master bedroom with en suite indoor and outdoor bathroom complete with waterfall feature and dressing room, living area and additional daybeds
- Large guest open-air bathrooms each include separate showers
- Expansive indoor and outdoor living areas
- Private outside sitting area
- Private swimming pool with seating area
- Wine cooler
- Fully fitted pantry
- Library
- Overhead fan, air conditioning, extensive mini bar and personal safe
- DVD player and Bose Hi-fi system with docking station for personal iPods
- Bicycles are provided for all villas
- Wi-Fi connection is provided in villa on request
- Barefoot Butler service for all villas
- IDD telephones