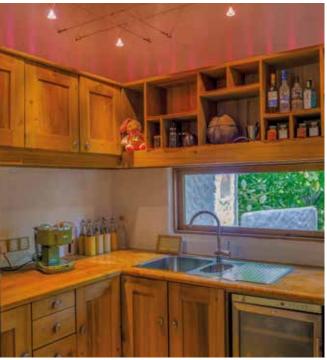

#### All the luxurious details

- Master bedroom with en suite indoor and outdoor bathroom complete with waterfall feature and dressing room, living area and additional daybeds
- Large guest open-air bathrooms each include separate showers
- Expansive indoor and outdoor living areas
- Private outside sitting area
- Private swimming pool with seating area
- Wine cooler
- Fully fitted pantry
- Library
- Overhead fan, air conditioning, extensive mini bar and personal safe
- DVD player and Bose Hi-fi system with docking station for personal iPods
- Bicycles are provided for all villas
- Wi-Fi connection is provided in villa on request
- Barefoot Butler service for all villas
- IDD telephones