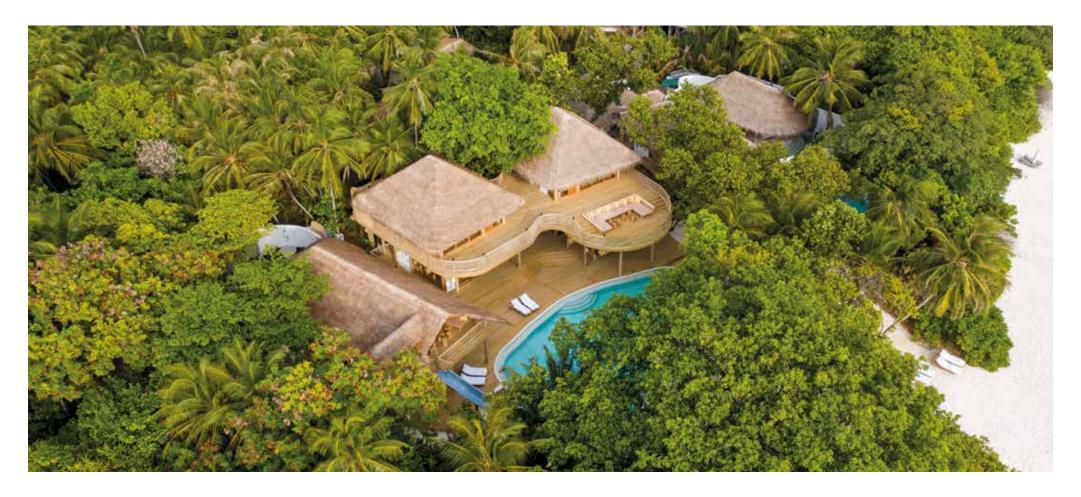

## Sunset Reserve (Villa 43)

Six bedrooms

Total area 2,234 sqm. / 24,046 sq.ft. | Max occupancy – twelve adults and six children or sixteen adults

trees with six separate structures rising out of the sand, and at its centre is an ancient Banyan tree. The master suite has a separate living room, and an outdoor bathroom with a sunken bath, indoor and outdoor showers, all surrounded by a water feature. There are three additional guest bedrooms, a children's bedroom and a nanny's room, each with en-suite bathrooms.

The six bedroom Sunset Reserve emerges from the

## All the luxurious details

- Beachfront villa made up of six buildings joined by expansive wooden decks
- The master bedroom has a private living room
- Two of the main bedrooms come with large, outdoor bathrooms complete with water feature and steam facilities. Both have large sunken bathtubs and separate showers
- Three additional spacious bedrooms come with king size beds
- There is a separate children's room with adjoining nanny's room
- All other bedrooms come with en-suite bathrooms and showers
- Expansive indoor and outdoor living areas
- An open plan kitchen and dining area, as well as a cold storage room
- TV lounge and multiple living rooms attached to bedrooms
- Two swimming pools and a water slide
- · Dedicated gym and spa suite with a steam room and sauna
- Private outside sitting area with sun loungers and direct access to beach
- Overhead fan, air conditioning, extensive mini bar and personal safe
- DVD player and Bose Hi-fi system with docking station for personal iPods
- Bicycles are provided for all villas
- Wi-Fi connection is provided in villa on request
- Barefoot Butler for all villas
- IDD telephones