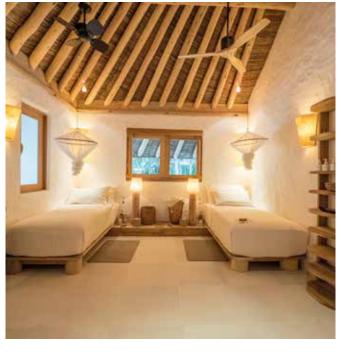

## All the luxurious details

- Beachfront villa made up of six buildings joined by expansive wooden decks
- The master bedroom has a private living room
- Two of the main bedrooms come with large, outdoor bathrooms complete with water feature and steam facilities. Both have large sunken bathtubs and separate showers
- Three additional spacious bedrooms come with king size beds
- There is a separate children's room with adjoining nanny's room
- All other bedrooms come with en-suite bathrooms and showers
- Expansive indoor and outdoor living areas
- An open plan kitchen and dining area, as well as a cold storage room
- TV lounge and multiple living rooms attached to bedrooms
- Two swimming pools and a water slide
- · Dedicated gym and spa suite with a steam room and sauna
- Private outside sitting area with sun loungers and direct access to beach
- Overhead fan, air conditioning, extensive mini bar and personal safe
- DVD player and Bose Hi-fi system with docking station for personal iPods
- Bicycles are provided for all villas
- Wi-Fi connection is provided in villa on request
- Barefoot Butler for all villas
- IDD telephones