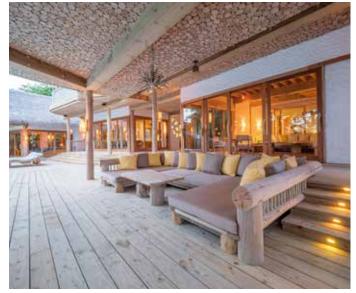

## All the luxurious details

- Beachfront villa made up of six buildings joined by expansive wooden decks
- The master bedroom has a private living room
- Two of the main bedrooms come with large, outdoor bathrooms complete with water feature and steam facilities. Both have large sunken bathtubs and separate showers
- Three additional spacious bedrooms come with king size beds
- There is a separate children's room with adjoining nanny's room
- All other bedrooms come with en-suite bathrooms and showers
- Expansive indoor and outdoor living areas
- An open plan kitchen and dining area, as well as a cold storage room
- TV lounge and multiple living rooms attached to bedrooms
- Two swimming pools and a water slide
- · Dedicated gym and spa suite with a steam room and sauna
- Private outside sitting area with sun loungers and direct access to beach
- Overhead fan, air conditioning, extensive mini bar and personal safe
- DVD player and Bose Hi-fi system with docking station for personal iPods
- Bicycles are provided for all villas
- Wi-Fi connection is provided in villa on request
- Barefoot Butler for all villas
- IDD telephones