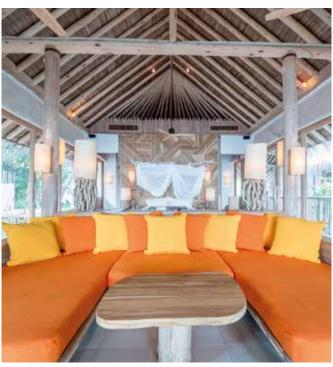

## All the luxurious details

- Beachfront villa made up of six buildings joined by expansive wooden decks
- The master bedroom has a private living room
- Two of the main bedrooms come with large, outdoor bathrooms complete with water feature and steam facilities. Both have large sunken bathtubs and separate showers
- Three additional spacious bedrooms come with king size beds
- There is a separate children's room with adjoining nanny's room
- All other bedrooms come with en-suite bathrooms and showers
- Expansive indoor and outdoor living areas
- An open plan kitchen and dining area, as well as a cold storage room
- TV lounge and multiple living rooms attached to bedrooms
- Two swimming pools and a water slide
- · Dedicated gym and spa suite with a steam room and sauna
- Private outside sitting area with sun loungers and direct access to beach
- Overhead fan, air conditioning, extensive mini bar and personal safe
- DVD player and Bose Hi-fi system with docking station for personal iPods
- Bicycles are provided for all villas
- Wi-Fi connection is provided in villa on request
- Barefoot Butler for all villas
- IDD telephones