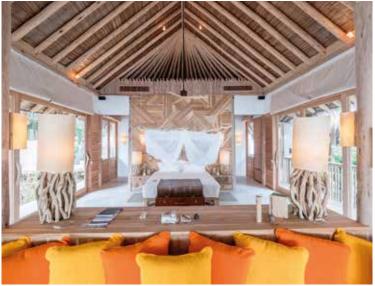

## Sunset Reserve (Villa 43)

Six bedrooms

Total area 2,234 sqm. / 24,046 sq.ft. | Max occupancy – twelve adults and six children or sixteen adults

trees with six separate structures rising out of the sand, and at its centre is an ancient Banyan tree. The master suite has a separate living room, and an outdoor bathroom with a sunken bath, indoor and outdoor showers, all surrounded by a water feature. There are three additional guest bedrooms, a children's bedroom and a nanny's room, each with en-suite bathrooms.

The six bedroom Sunset Reserve emerges from the

## All the luxurious details

- Beachfront villa made up of six buildings joined by expansive wooden decks
- The master bedroom has a private living room
- Two of the main bedrooms come with large, outdoor bathrooms complete with water feature and steam facilities. Both have large sunken bathtubs and separate showers
- Three additional spacious bedrooms come with king size beds
- There is a separate children's room with adjoining nanny's room
- All other bedrooms come with en-suite bathrooms and showers
- Expansive indoor and outdoor living areas
- An open plan kitchen and dining area, as well as a cold storage room
- TV lounge and multiple living rooms attached to bedrooms
- Two swimming pools and a water slide
- · Dedicated gym and spa suite with a steam room and sauna
- Private outside sitting area with sun loungers and direct access to beach
- Overhead fan, air conditioning, extensive mini bar and personal safe
- DVD player and Bose Hi-fi system with docking station for personal iPods
- Bicycles are provided for all villas
- Wi-Fi connection is provided in villa on request
- Barefoot Butler for all villas
- IDD telephones