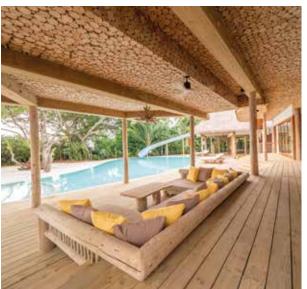

## All the luxurious details

- Beachfront villa made up of six buildings joined by expansive wooden decks
- The master bedroom has a private living room
- Two of the main bedrooms come with large, outdoor bathrooms complete with water feature and steam facilities. Both have large sunken bathtubs and separate showers
- Three additional spacious bedrooms come with king size beds
- There is a separate children's room with adjoining nanny's room
- All other bedrooms come with en-suite bathrooms and showers
- Expansive indoor and outdoor living areas
- An open plan kitchen and dining area, as well as a cold storage room
- TV lounge and multiple living rooms attached to bedrooms
- Two swimming pools and a water slide
- · Dedicated gym and spa suite with a steam room and sauna
- Private outside sitting area with sun loungers and direct access to beach
- Overhead fan, air conditioning, extensive mini bar and personal safe
- DVD player and Bose Hi-fi system with docking station for personal iPods
- Bicycles are provided for all villas
- Wi-Fi connection is provided in villa on request
- Barefoot Butler for all villas
- IDD telephones