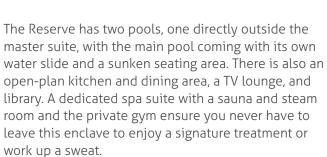

## All the luxurious details

- Beachfront villa made up of six buildings joined by expansive wooden decks
- The master bedroom has a private living room
- Two of the main bedrooms come with large, outdoor bathrooms complete with water feature and steam facilities. Both have large sunken bathtubs and separate showers
- Three additional spacious bedrooms come with king size beds
- There is a separate children's room with adjoining nanny's room
- All other bedrooms come with en-suite bathrooms and showers
- Expansive indoor and outdoor living areas
- An open plan kitchen and dining area, as well as a cold storage room
- TV lounge and multiple living rooms attached to bedrooms
- Two swimming pools and a water slide
- · Dedicated gym and spa suite with a steam room and sauna
- Private outside sitting area with sun loungers and direct access to beach
- Overhead fan, air conditioning, extensive mini bar and personal safe
- DVD player and Bose Hi-fi system with docking station for personal iPods
- Bicycles are provided for all villas
- Wi-Fi connection is provided in villa on request
- Barefoot Butler for all villas
- IDD telephones