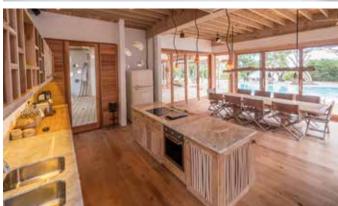

## All the luxurious details

- Beachfront villa made up of six buildings joined by expansive wooden decks
- The master bedroom has a private living room
- Two of the main bedrooms come with large, outdoor bathrooms complete with water feature and steam facilities. Both have large sunken bathtubs and separate showers
- Three additional spacious bedrooms come with king size beds
- There is a separate children's room with adjoining nanny's room
- All other bedrooms come with en-suite bathrooms and showers
- Expansive indoor and outdoor living areas
- An open plan kitchen and dining area, as well as a cold storage room
- TV lounge and multiple living rooms attached to bedrooms
- Two swimming pools and a water slide
- · Dedicated gym and spa suite with a steam room and sauna
- Private outside sitting area with sun loungers and direct access to beach
- Overhead fan, air conditioning, extensive mini bar and personal safe
- DVD player and Bose Hi-fi system with docking station for personal iPods
- Bicycles are provided for all villas
- Wi-Fi connection is provided in villa on request
- Barefoot Butler for all villas
- IDD telephones