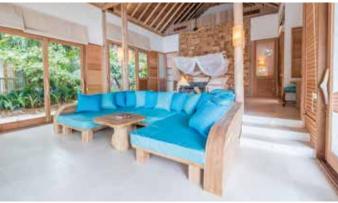

## All the luxurious details

- Beachfront villa made up of six buildings joined by expansive wooden decks
- The master bedroom has a private living room
- Two of the main bedrooms come with large, outdoor bathrooms complete with water feature and steam facilities. Both have large sunken bathtubs and separate showers
- Three additional spacious bedrooms come with king size beds
- There is a separate children's room with adjoining nanny's room
- All other bedrooms come with en-suite bathrooms and showers
- Expansive indoor and outdoor living areas
- An open plan kitchen and dining area, as well as a cold storage room
- TV lounge and multiple living rooms attached to bedrooms
- Two swimming pools and a water slide
- · Dedicated gym and spa suite with a steam room and sauna
- Private outside sitting area with sun loungers and direct access to beach
- Overhead fan, air conditioning, extensive mini bar and personal safe
- DVD player and Bose Hi-fi system with docking station for personal iPods
- Bicycles are provided for all villas
- Wi-Fi connection is provided in villa on request
- Barefoot Butler for all villas
- IDD telephones