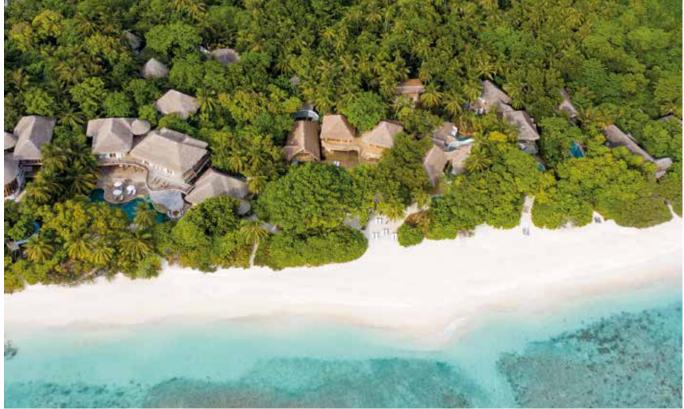

## Sunset Reserve (Villa 43)

Six bedrooms

Total area 2,234 sqm. / 24,046 sq.ft. | Max occupancy – twelve adults and six children or sixteen adults

trees with six separate structures rising out of the sand, and at its centre is an ancient Banyan tree. The master suite has a separate living room, and an outdoor bathroom with a sunken bath, indoor and outdoor showers, all surrounded by a water feature. There are three additional guest bedrooms, a children's bedroom and a nanny's room, each with en-suite bathrooms.

The six bedroom Sunset Reserve emerges from the

## All the luxurious details

- Beachfront villa made up of six buildings joined by expansive wooden decks
- The master bedroom has a private living room
- Two of the main bedrooms come with large, outdoor bathrooms complete with water feature and steam facilities. Both have large sunken bathtubs and separate showers
- Three additional spacious bedrooms come with king size beds
- There is a separate children's room with adjoining nanny's room
- All other bedrooms come with en-suite bathrooms and showers
- Expansive indoor and outdoor living areas
- An open plan kitchen and dining area, as well as a cold storage room
- TV lounge and multiple living rooms attached to bedrooms
- Two swimming pools and a water slide
- · Dedicated gym and spa suite with a steam room and sauna
- Private outside sitting area with sun loungers and direct access to beach
- Overhead fan, air conditioning, extensive mini bar and personal safe
- DVD player and Bose Hi-fi system with docking station for personal iPods
- Bicycles are provided for all villas
- Wi-Fi connection is provided in villa on request
- Barefoot Butler for all villas
- IDD telephones