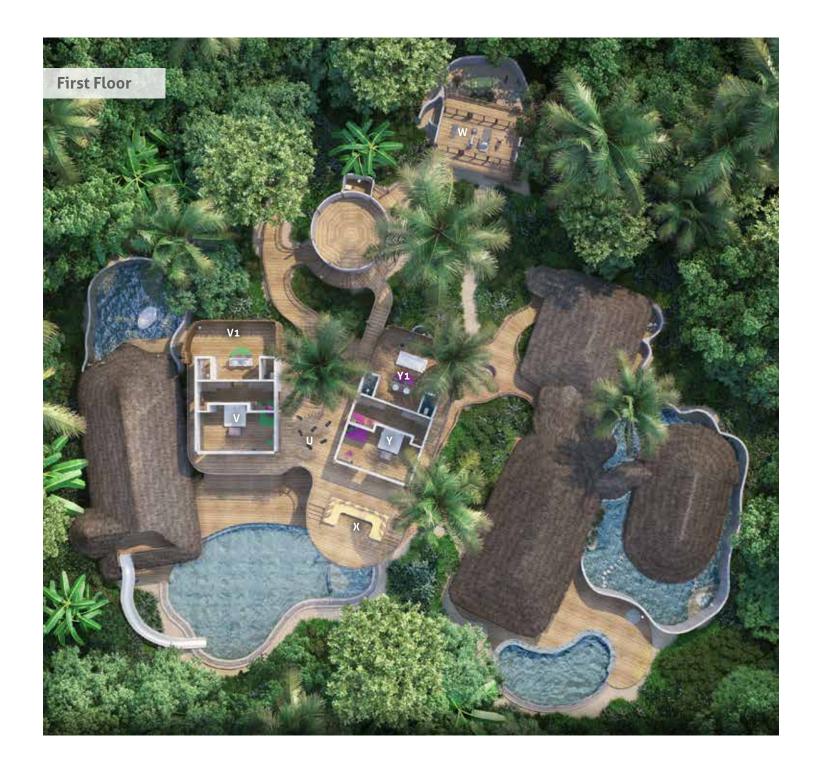

- U Deck
- V Guest Bedroom 2

V1 Guest Bathroom

- W Gym
- X Daybed
- Y Guest Bedroom 3

Y1 Guest Bathroom