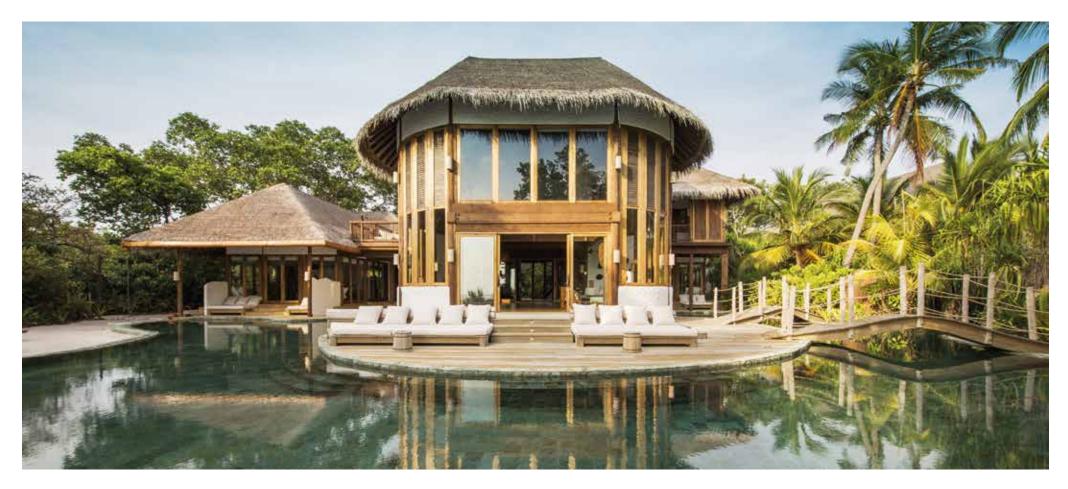

## Villa 41

Three bedrooms Total area 1,420 sqm. / 15,284 sq.ft. | Max Occupancy – six adults and three children

The two ground floor bedrooms have their own large open-air bathrooms, both with waterfalls, while the Master Bedroom comes with its own steam facilities. Take a dip in your plunge pool or swimming pool with its very own water slide, complete with a stretch of beach. Enjoy evenings underneath the starry night sky, while lazy afternoons can be spent in the TV lounge. You are steps away from the island's most vibrant snorkelling spots and soft, warm sands.

## All the luxurious details

- Two bedrooms with king size or twin-size beds with en suite outdoor and indoor bathroom, a dressing room and a walk-in closet
- One guest bedroom with en suite bathroom, dressing room and a balcony with its own bathtub
- Option to connect Villa 42 for a combined nine bedroom villa
- Dining area
- Living room
- Water Silde
- Private study room
- Kitchenette and ample storage room space
- Fitness room
- Swimming pool and sunken sala with roof
- Two open-air garden bathrooms with bathtub, shower and a double sink unit with large hanging mirror
- Private outside sitting area with sun loungers
- DVD player and Bose Hi-fi system with docking station for personal iPods
- Bicycles are provided for all villas
- Wi-Fi connection is provided in villa on request
- Barefoot Butler service for all villas
- IDD telephones