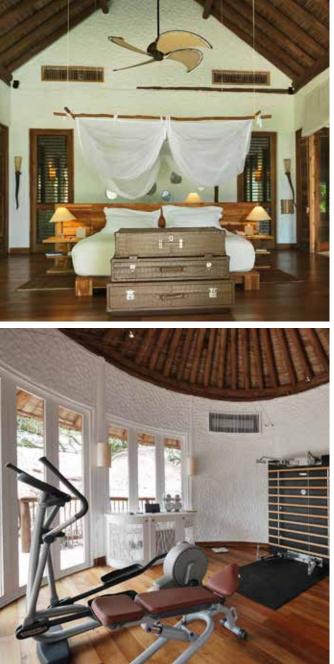

## Villa 41

Three bedrooms Total area 1,420 sqm. / 15,284 sq.ft. | Max Occupancy – six adults and three children

The two ground floor bedrooms have their own large open-air bathrooms, both with waterfalls, while the Master Bedroom comes with its own steam facilities. Take a dip in your plunge pool or swimming pool with its very own water slide, complete with a stretch of beach. Enjoy evenings underneath the starry night sky, while lazy afternoons can be spent in the TV lounge. You are steps away from the island's most vibrant snorkelling spots and soft, warm sands.

## All the luxurious details

- Two bedrooms with king size or twin-size beds with en suite outdoor and indoor bathroom, a dressing room and a walk-in closet
- One guest bedroom with en suite bathroom, dressing room and a balcony with its own bathtub
- Option to connect Villa 42 for a combined nine bedroom villa
- Dining area
- Living room
- Water Silde
- Private study room
- Kitchenette and ample storage room space
- Fitness room
- Swimming pool and sunken sala with roof
- Two open-air garden bathrooms with bathtub, shower and a double sink unit with large hanging mirror
- Private outside sitting area with sun loungers
- DVD player and Bose Hi-fi system with docking station for personal iPods
- Bicycles are provided for all villas
- Wi-Fi connection is provided in villa on request
- Barefoot Butler service for all villas
- IDD telephones