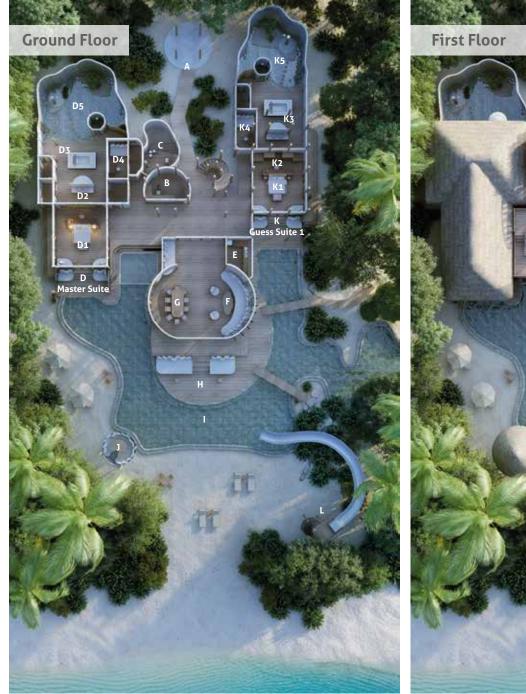

For reservations please contact: T: +91 124 4511000 E: reservations@soneva.com soneva.com

- A Entrance
- B Study Room
- C Toilet
- D Master Suite
  - D1 Bedroom
  - D2 Walk-in closet
  - D3 Bathroom
  - D4 Dressing Room
  - D5 Outdoor Bathroom
- E Kitchen
- F Living Area
- G Dining Area
- H Pool Deck
- I Pool
- J Sunken Seating
- K **Guest Suite 1** K1 Bedroom
  - K1 Bedroom
  - K2 Walk-in closet
  - K3 Bathroom
  - K4 Dressing Room
  - K5 Outdoor Bathroom
- L Water Slide
- M TV Lounge
- N Balcony
- O Gym
- P Toilet
- Q Guest Suite 2
  - Q1 Balcony with Bathtub Q2 Bedroom Q3 Dressing Room Q4 Bathroom