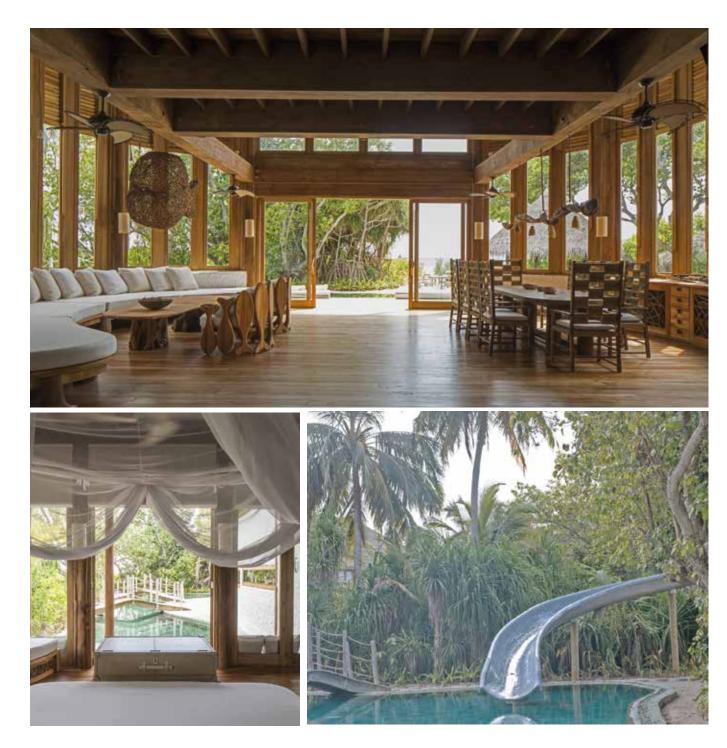

## Villa 41

Three bedrooms Total area 1,420 sqm. / 15,284 sq.ft. | Max Occupancy – six adults and three children

The two ground floor bedrooms have their own large open-air bathrooms, both with waterfalls, while the Master Bedroom comes with its own steam facilities. Take a dip in your plunge pool or swimming pool with its very own water slide, complete with a stretch of beach. Enjoy evenings underneath the starry night sky, while lazy afternoons can be spent in the TV lounge. You are steps away from the island's most vibrant snorkelling spots and soft, warm sands.

This villa can be connected to Villa 42 to make a nine bedroom villa. This villa now has a water slide.

## All the luxurious details

- Two bedrooms with king size or twin-size beds with en suite outdoor and indoor bathroom, a dressing room and a walk-in closet
- One guest bedroom with en suite bathroom, dressing room and a balcony with its own bathtub
- Option to connect Villa 42 for a combined nine bedroom villa
- Dining area
- Living room
- Water Silde
- Private study room
- Kitchenette and ample storage room space
- Fitness room
- Swimming pool and sunken sala with roof
- Two open-air garden bathrooms with bathtub, shower and a double sink unit with large hanging mirror
- Private outside sitting area with sun loungers
- DVD player and Bose Hi-fi system with docking station for personal iPods
- Bicycles are provided for all villas
- Wi-Fi connection is provided in villa on request
- Barefoot Butler service for all villas
- IDD telephones