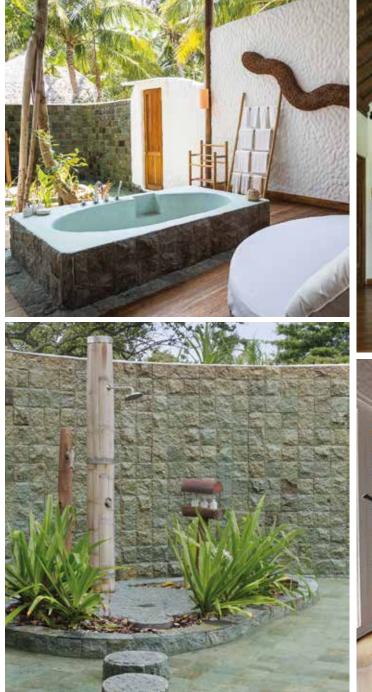

## Villa 41

Three bedrooms Total area 1,420 sqm. / 15,284 sq.ft. | Max Occupancy – six adults and three children

The two ground floor bedrooms have their own large open-air bathrooms, both with waterfalls, while the Master Bedroom comes with its own steam facilities. Take a dip in your plunge pool or swimming pool with its very own water slide, complete with a stretch of beach. Enjoy evenings underneath the starry night sky, while lazy afternoons can be spent in the TV lounge. You are steps away from the island's most vibrant snorkelling spots and soft, warm sands.

## All the luxurious details

- Two bedrooms with king size or twin-size beds with en suite outdoor and indoor bathroom, a dressing room and a walk-in closet
- One guest bedroom with en suite bathroom, dressing room and a balcony with its own bathtub
- Option to connect Villa 42 for a combined nine bedroom villa
- Dining area
- Living room
- Water Silde
- Private study room
- Kitchenette and ample storage room space
- Fitness room
- Swimming pool and sunken sala with roof
- Two open-air garden bathrooms with bathtub, shower and a double sink unit with large hanging mirror
- Private outside sitting area with sun loungers
- DVD player and Bose Hi-fi system with docking station for personal iPods
- Bicycles are provided for all villas
- Wi-Fi connection is provided in villa on request
- Barefoot Butler service for all villas
- IDD telephones