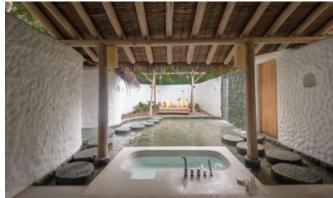

## All the luxurious details

- Double-storey beachfront villa with upstairs deck
- Private swimming pool
- Outdoor garden bathroom with large separate shower and bathtub
- Private deck area with swing and direct access to the beach
- Extensive private garden with swing seat and water feature
- Overhead fan, air conditioning, extensive minibar and personal safe
- DVD player and Bose Hi-Fi system with docking station for personal iPods
- Bicycles are provided for all villas
- Wi-Fi connection in the villa
- Mr./Ms. Friday (butler) service for all villas
- IDD telephones

## Ground floor

- Spacious double-height living room with large daybed and dining area
- Bathroom with double sink unit and daybed
- Full-height windows overlooking deck area and swimming pool
- Minibar with direct access to the deck
- Large ground-floor bedroom with king-size bed, hidden television and daybed
- A Pool
- B Living Room
- C Walk-in Minibar
- D Bedroom
- E Outdoor Bathroom
- F Swing