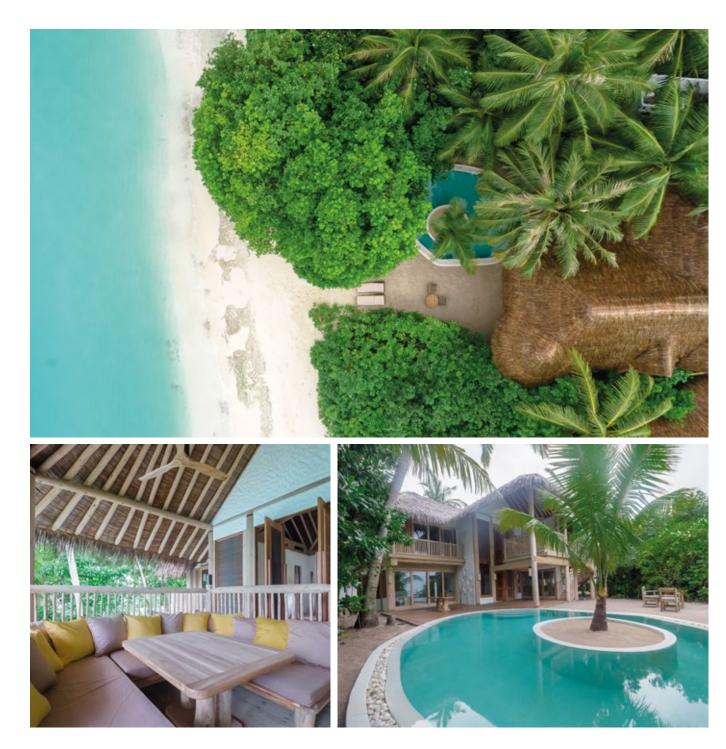

## Two Bedroom Crusoe Residence with Pool (Villa 20, 26-29)

Two bedrooms Total area 330 sqm. / 3,552 sqft. | Max. occupancy – four adults and three children or five adults

Designed for the most discerning castaways, the Two Bedroom Crusoe with Pool is a tranquil piece of paradise, just a step away from pristine sands and crystal-clear Maldivian waters, and located on the sunrise side of our island.

The extensive interiors feature upstairs and downstairs bedrooms and a double height living area with large daybeds – ideal for sinking into after a day exploring. Outside, take a refreshing dip in the private pool, relax on the terrace swing, or indulge in a bath or shower in the privacy of your own tropical garden sanctuary with only the sky overhead.

## All the luxurious details

- Double-storey beachfront villa with upstairs deck
- Private swimming pool
- Outdoor garden bathroom with large separate shower and bathtub
- Private deck area with swing and direct access to the beach
- Extensive private garden with swing seat and water feature
- Overhead fan, air conditioning, extensive minibar and personal safe
- DVD player and Bose Hi-Fi system with docking station for personal iPods
- Bicycles are provided for all villas
- Wi-Fi connection in the villa
- Mr./Ms. Friday (butler) service for all villas
- IDD telephones