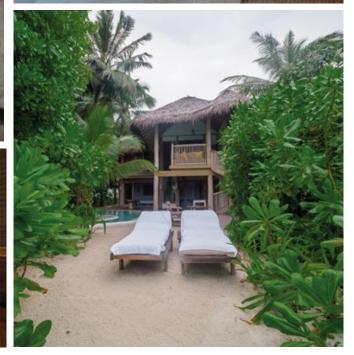

## Two Bedroom Crusoe Residence with Pool (Villa 20, 26-29)

Two bedrooms Total area 330 sqm. / 3,552 sqft. | Max. occupancy – four adults and three children or five adults

Designed for the most discerning castaways, the Two Bedroom Crusoe with Pool is a tranquil piece of paradise, just a step away from pristine sands and crystal-clear Maldivian waters, and located on the sunrise side of our island.

The extensive interiors feature upstairs and downstairs bedrooms and a double height living area with large daybeds – ideal for sinking into after a day exploring. Outside, take a refreshing dip in the private pool, relax on the terrace swing, or indulge in a bath or shower in the privacy of your own tropical garden sanctuary with only the sky overhead.