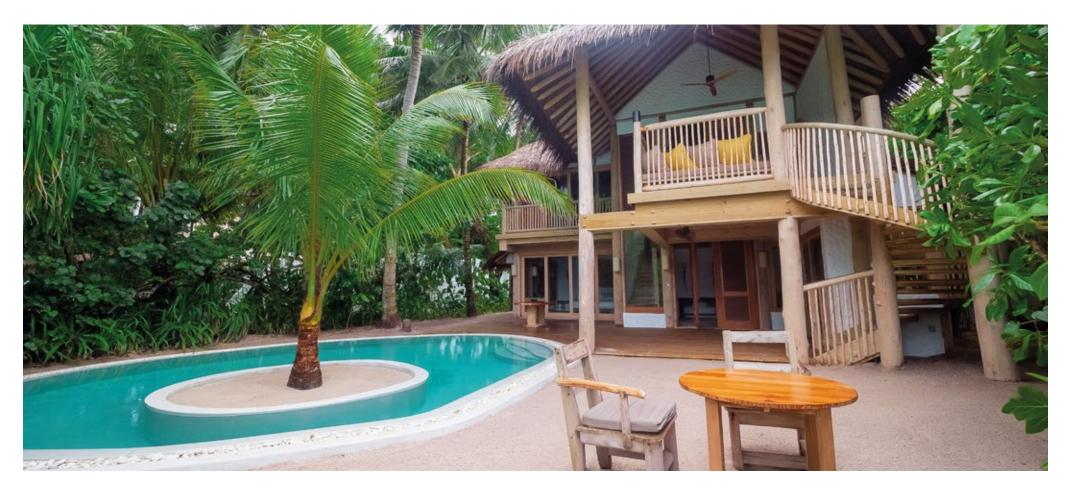

## Two Bedroom Crusoe Residence with Pool (Villa 20, 26-29)

Two bedrooms Total area 330 sqm. / 3,552 sqft. | Max. occupancy – four adults and three children or five adults

Designed for the most discerning castaways, the Two Bedroom Crusoe with Pool is a tranquil piece of paradise, just a step away from pristine sands and crystal-clear Maldivian waters, and located on the sunrise side of our island.

The extensive interiors feature upstairs and downstairs bedrooms and a double height living area with large daybeds – ideal for sinking into after a day exploring. Outside, take a refreshing dip in the private pool, relax on the terrace swing, or indulge in a bath or shower in the privacy of your own tropical garden sanctuary with only the sky overhead.

## All the luxurious details

- Double-storey beachfront villa with upstairs deck
- Private swimming pool
- Outdoor garden bathroom with large separate shower and bathtub
- Private deck area with swing and direct access to the beach
- Extensive private garden with swing seat and water feature
- Overhead fan, air conditioning, extensive minibar and personal safe
- DVD player and Bose Hi-Fi system with docking station for personal iPods
- Bicycles are provided for all villas
- Wi-Fi connection in the villa
- Mr./Ms. Friday (butler) service for all villas
- IDD telephones