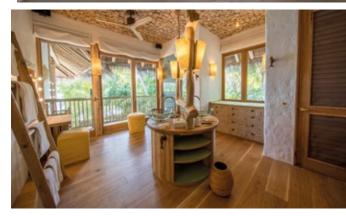

## Ground floor

- Spacious double-height living room with large daybed and dining area
- Bathroom with double sink unit and daybed
- Full-height windows overlooking deck area and swimming pool
- Minibar with direct access to the deck
- Large ground-floor bedroom with king-size bed, hidden television and daybed
- A Pool
- B Living Room
- C Walk-in Minibar
- D Bedroom
- E Outdoor Bathroom
- F Swing