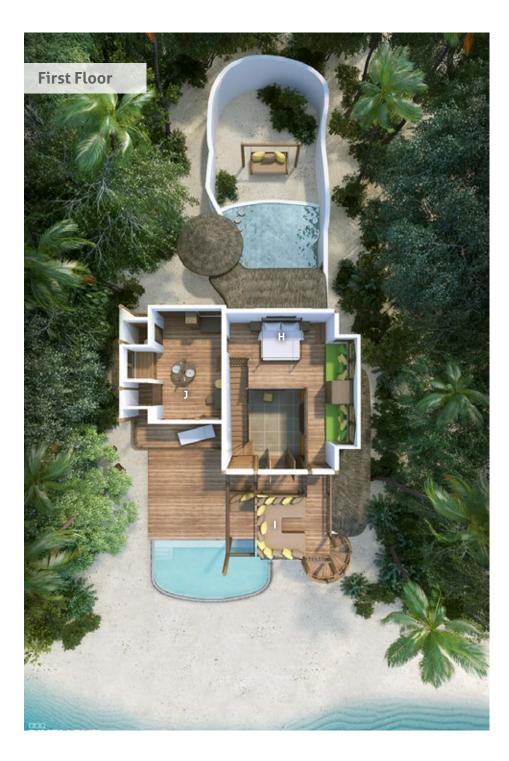

## First floor

- Large bedroom with king-size bed
- En suite bathroom with shower, dressing room and private terrace
- Two windows with built-in daybeds
- Walkway overlooking living area
- Private terrace with large double daybed
- H Bedroom
- I Private Terrace
- J Bathroom