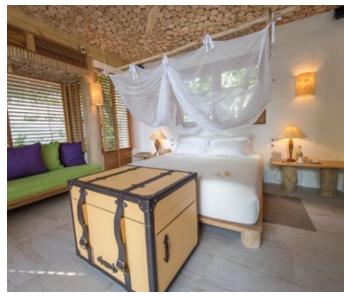

## Ground floor

- Spacious double-height living room with large daybed and dining area
- Bathroom with double sink unit and daybed
- Full-height windows overlooking deck area and swimming pool
- Minibar with direct access to the deck
- Large ground-floor bedroom with king-size bed, hidden television and daybed
- A Pool
- B Living Room
- C Walk-in Minibar
- D Bedroom
- E Outdoor Bathroom
- F Swing

## First floor

- Large bedroom with king-size bed
- En suite bathroom with shower, dressing room and private terrace
- Two windows with built-in daybeds
- Walkway overlooking living area
- Private terrace with large double daybed
- H Bedroom
- I Private Terrace
- J Bathroom