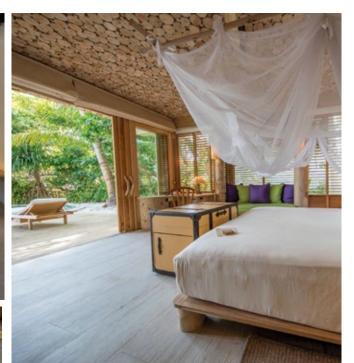

## First floor

- Large bedroom with king-size bed
- En suite bathroom with shower, dressing room and private terrace
- Two windows with built-in daybeds
- Walkway overlooking living area
- Private terrace with large double daybed
- H Bedroom
- I Private Terrace
- J Bathroom