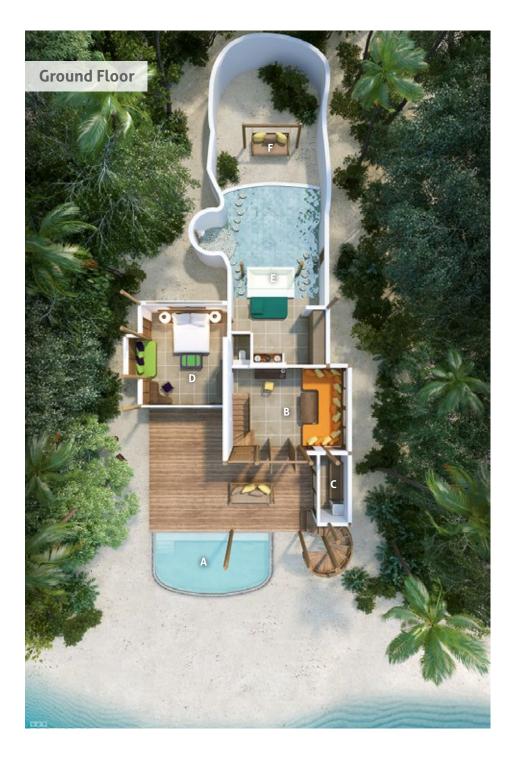

## Ground floor

- Spacious double-height living room with large daybed and dining area
- Bathroom with double sink unit and daybed
- Full-height windows overlooking deck area and swimming pool
- Minibar with direct access to the deck
- Large ground-floor bedroom with king-size bed, hidden television and daybed
- A Pool
- B Living Room
- C Walk-in Minibar
- D Bedroom
- E Outdoor Bathroom
- F Swing