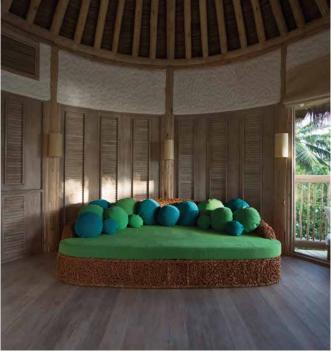

## All the luxurious details

- Two Open-air garden bathrooms with bathtub, shower and a double sink unit with large hanging mirror
- Master bedroom with en suite toilet, private study area, balcony and additional daybed
- Detached to the master bedroom, a master bathroom with outdoor shower, dressing room and storage area
- Guest bedroom with en suite bathroom and outdoor shower, private study room and dressing room
- Second guest room with en suite bathroom and dressing room on the first floor
- Child's bedroom with en suite bathroom and dressing room
- Spacious living room and dining room
- Small games room
- Air conditioned bar and kitchen
- Steam room
- Private gym
- Private pool with open sunken dining, covered sala and water slide
- DVD player and Bose Hi-fi system with docking station for personal iPods
- Bicycles are provided for all villas
- Wi-Fi connection is provided in villa on request
- Barefoot Butler service for all villas
- IDD telephones