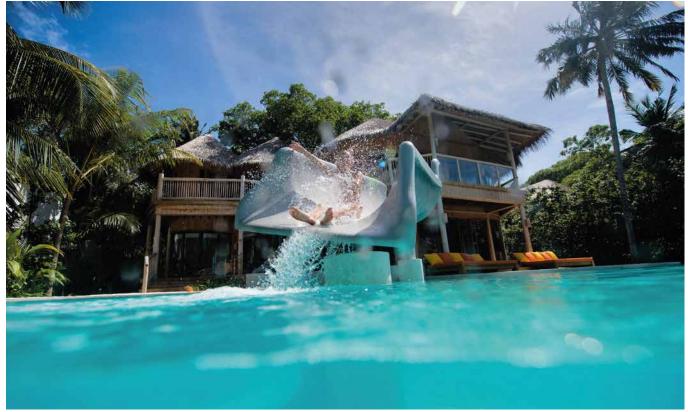

## Villa 15

Four bedrooms

Total area 1,557 sqm. / 16,759 sq.ft. | Max Occupancy – eight adults and four children or nine adults

A spacious villa that hugs a statuesque jungle tree in the hallway. This plush residence with decadent space encapsulates everything you could dream of, with four sumptuous bedrooms, a study, a den for the children, and even a room for their nanny. Outside there are plenty of options for lounging and dining – the huge swimming pool has a sunken dining table and water slide. For quieter bathing moments, you'll find an iconic Soneva outdoor bathroom for moments of peace.

## All the luxurious details

- Two Open-air garden bathrooms with bathtub, shower and a double sink unit with large hanging mirror
- Master bedroom with en suite toilet, private study area, balcony and additional daybed
- Detached to the master bedroom, a master bathroom with outdoor shower, dressing room and storage area
- Guest bedroom with en suite bathroom and outdoor shower, private study room and dressing room
- Second guest room with en suite bathroom and dressing room on the first floor
- Child's bedroom with en suite bathroom and dressing room
- Spacious living room and dining room
- Small games room
- Air conditioned bar and kitchen
- Steam room
- Private gym
- Private pool with open sunken dining, covered sala and water slide
- DVD player and Bose Hi-fi system with docking station for personal iPods
- Bicycles are provided for all villas
- Wi-Fi connection is provided in villa on request
- Barefoot Butler service for all villas
- IDD telephones