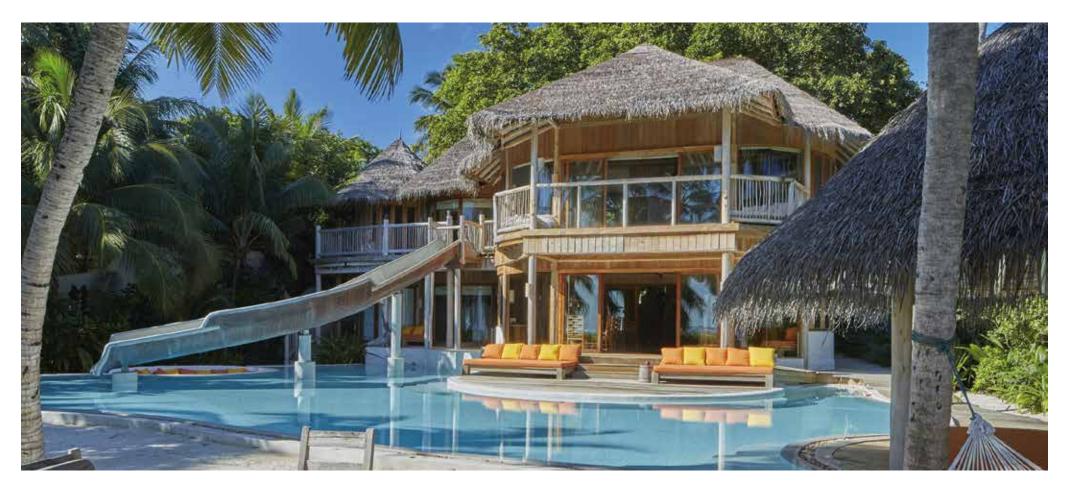

## Villa 15

Four bedrooms

Total area 1,557 sqm. / 16,759 sq.ft. | Max Occupancy – eight adults and four children or nine adults

A spacious villa that hugs a statuesque jungle tree in the hallway. This plush residence with decadent space encapsulates everything you could dream of, with four sumptuous bedrooms, a study, a den for the children, and even a room for their nanny. Outside there are plenty of options for lounging and dining – the huge swimming pool has a sunken dining table and water slide. For quieter bathing moments, you'll find an iconic Soneva outdoor bathroom for moments of peace.

## All the luxurious details

- Two Open-air garden bathrooms with bathtub, shower and a double sink unit with large hanging mirror
- Master bedroom with en suite toilet, private study area, balcony and additional daybed
- Detached to the master bedroom, a master bathroom with outdoor shower, dressing room and storage area
- Guest bedroom with en suite bathroom and outdoor shower, private study room and dressing room
- Second guest room with en suite bathroom and dressing room on the first floor
- Child's bedroom with en suite bathroom and dressing room
- Spacious living room and dining room
- Small games room
- Air conditioned bar and kitchen
- Steam room
- Private gym
- Private pool with open sunken dining, covered sala and water slide
- DVD player and Bose Hi-fi system with docking station for personal iPods
- Bicycles are provided for all villas
- Wi-Fi connection is provided in villa on request
- Barefoot Butler service for all villas
- IDD telephones