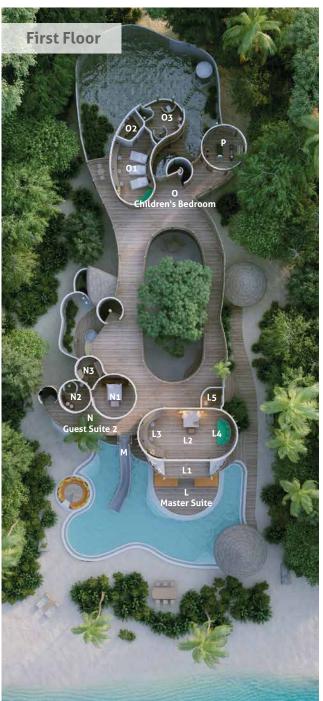

- L Master Bedroom
  - L1 Balcony
  - L2 Bedroom
  - L3 Study
  - L4 Daybed
  - L5 Toilet
- M Slide
- N Guest Suite 2
  - N1 Bedroom
  - N2 Bathroom
  - N3 Dressing Room
- Children's Bedroom
  - O1 Bedroom
  - O2 Dressing Room
  - O3 Bathroom
- Gym