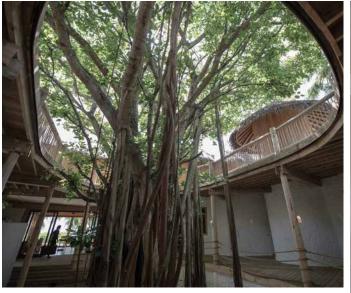

## Villa 15

Four bedrooms

Total area 1,557 sqm. / 16,759 sq.ft. | Max Occupancy – eight adults and four children or nine adults

A spacious villa that hugs a statuesque jungle tree in the hallway. This plush residence with decadent space encapsulates everything you could dream of, with four sumptuous bedrooms, a study, a den for the children, and even a room for their nanny. Outside there are plenty of options for lounging and dining – the huge swimming pool has a sunken dining table and water slide. For quieter bathing moments, you'll find an iconic Soneva outdoor bathroom for moments of peace.