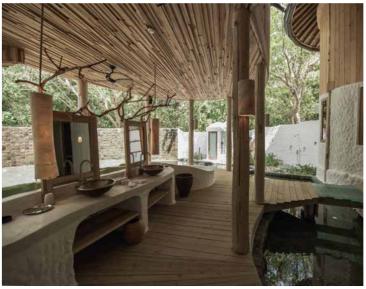

## All the luxurious details

- Two Open-air garden bathrooms with bathtub, shower and a double sink unit with large hanging mirror
- Master bedroom with en suite toilet, private study area, balcony and additional daybed
- Detached to the master bedroom, a master bathroom with outdoor shower, dressing room and storage area
- Guest bedroom with en suite bathroom and outdoor shower, private study room and dressing room
- Second guest room with en suite bathroom and dressing room on the first floor
- Child's bedroom with en suite bathroom and dressing room
- Spacious living room and dining room
- Small games room
- Air conditioned bar and kitchen
- Steam room
- Private gym
- Private pool with open sunken dining, covered sala and water slide
- DVD player and Bose Hi-fi system with docking station for personal iPods
- Bicycles are provided for all villas
- Wi-Fi connection is provided in villa on request
- Barefoot Butler service for all villas
- IDD telephones