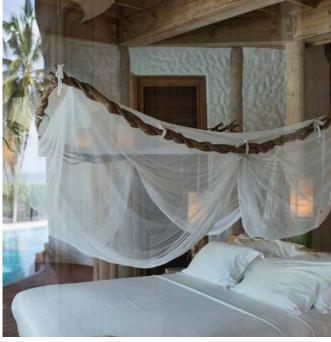

## All the luxurious details

- Two Open-air garden bathrooms with bathtub, shower and a double sink unit with large hanging mirror
- Master bedroom with en suite toilet, private study area, balcony and additional daybed
- Detached to the master bedroom, a master bathroom with outdoor shower, dressing room and storage area
- Guest bedroom with en suite bathroom and outdoor shower, private study room and dressing room
- Second guest room with en suite bathroom and dressing room on the first floor
- Child's bedroom with en suite bathroom and dressing room
- Spacious living room and dining room
- Small games room
- Air conditioned bar and kitchen
- Steam room
- Private gym
- Private pool with open sunken dining, covered sala and water slide
- DVD player and Bose Hi-fi system with docking station for personal iPods
- Bicycles are provided for all villas
- Wi-Fi connection is provided in villa on request
- Barefoot Butler service for all villas
- IDD telephones