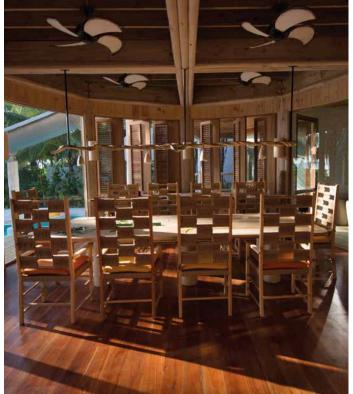

## All the luxurious details

- Two Open-air garden bathrooms with bathtub, shower and a double sink unit with large hanging mirror
- Master bedroom with en suite toilet, private study area, balcony and additional daybed
- Detached to the master bedroom, a master bathroom with outdoor shower, dressing room and storage area
- Guest bedroom with en suite bathroom and outdoor shower, private study room and dressing room
- Second guest room with en suite bathroom and dressing room on the first floor
- Child's bedroom with en suite bathroom and dressing room
- Spacious living room and dining room
- Small games room
- Air conditioned bar and kitchen
- Steam room
- Private gym
- Private pool with open sunken dining, covered sala and water slide
- DVD player and Bose Hi-fi system with docking station for personal iPods
- Bicycles are provided for all villas
- Wi-Fi connection is provided in villa on request
- Barefoot Butler service for all villas
- IDD telephones