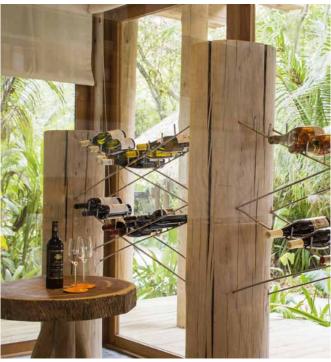

## All the luxurious details

- Master bedroom with king size or twin-size bed with en suite outdoor and indoor bathroom and a dressing room
- Additional to the master bedroom there is an attached circular daybed with roof
- Two guest bedrooms with en suite bathrooms and dressing rooms
- Dining area
- Living room
- Kitchen with its own wine cellar and storage room
- Private spa with sauna, steam bath and massage room
- Private gym
- Private pool with sunken sala with roof
- Open-air garden bathroom with bathtub, shower and a double sink unit with large hanging mirror
- Private outside sitting area with sun loungers and direct access to beach
- Sunrise side villa
- DVD player and Bose Hi-fi system with docking station for personal iPods
- Bicycles are provided for all villas
- Wi-Fi connection is provided in villa on request
- Barefoot Butler service for all villas
- IDD telephones