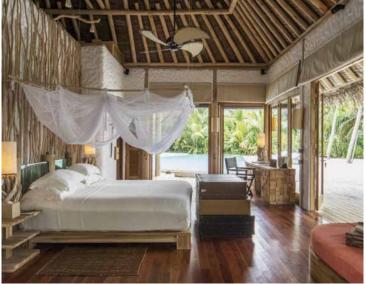

## All the luxurious details

- Master bedroom with king size or twin-size bed with en suite outdoor and indoor bathroom and a dressing room
- Additional to the master bedroom there is an attached circular daybed with roof
- Two guest bedrooms with en suite bathrooms and dressing rooms
- Dining area
- Living room
- Kitchen with its own wine cellar and storage room
- Private spa with sauna, steam bath and massage room
- Private gym
- Private pool with sunken sala with roof
- Open-air garden bathroom with bathtub, shower and a double sink unit with large hanging mirror
- Private outside sitting area with sun loungers and direct access to beach
- Sunrise side villa
- DVD player and Bose Hi-fi system with docking station for personal iPods
- Bicycles are provided for all villas
- Wi-Fi connection is provided in villa on request
- Barefoot Butler service for all villas
- IDD telephones