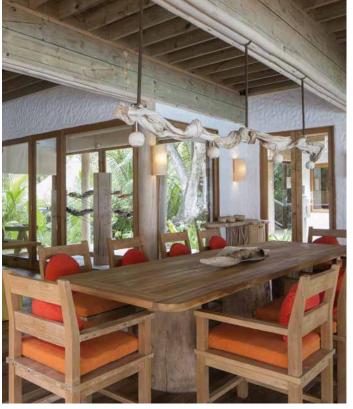

## All the luxurious details

- Master bedroom with king size or twin-size bed with en suite outdoor and indoor bathroom and a dressing room
- Additional to the master bedroom there is an attached circular daybed with roof
- Two guest bedrooms with en suite bathrooms and dressing rooms
- Dining area
- Living room
- Kitchen with its own wine cellar and storage room
- Private spa with sauna, steam bath and massage room
- Private gym
- Private pool with sunken sala with roof
- Open-air garden bathroom with bathtub, shower and a double sink unit with large hanging mirror
- Private outside sitting area with sun loungers and direct access to beach
- Sunrise side villa
- DVD player and Bose Hi-fi system with docking station for personal iPods
- Bicycles are provided for all villas
- Wi-Fi connection is provided in villa on request
- Barefoot Butler service for all villas
- IDD telephones