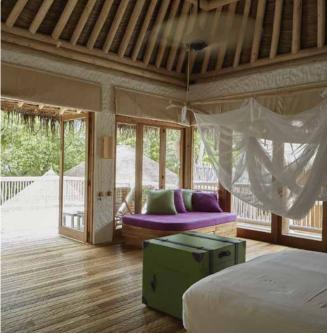

## All the luxurious details

- Master bedroom with king size or twin-size bed with en suite outdoor and indoor bathroom and a dressing room
- Additional to the master bedroom there is an attached circular daybed with roof
- Two guest bedrooms with en suite bathrooms and dressing rooms
- Dining area
- Living room
- Kitchen with its own wine cellar and storage room
- Private spa with sauna, steam bath and massage room
- Private gym
- Private pool with sunken sala with roof
- Open-air garden bathroom with bathtub, shower and a double sink unit with large hanging mirror
- Private outside sitting area with sun loungers and direct access to beach
- Sunrise side villa
- DVD player and Bose Hi-fi system with docking station for personal iPods
- Bicycles are provided for all villas
- Wi-Fi connection is provided in villa on request
- Barefoot Butler service for all villas
- IDD telephones