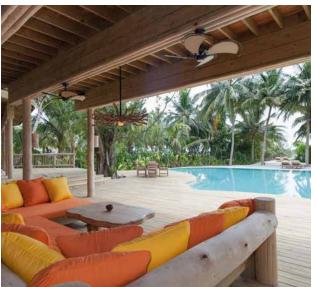

Balconies and terraces. Daybeds and sun loungers. Soft cushions or the swinging hammock. Starlit bathing. The villa offers an expanse of spaces to while away the day, soaking in the sun or sheltering in shade. Your personal Barefoot Butler is on hand to cater to every wish.

## All the luxurious details

- Master bedroom with king size or twin-size bed with en suite outdoor and indoor bathroom and a dressing room
- Additional to the master bedroom there is an attached circular daybed with roof
- Two guest bedrooms with en suite bathrooms and dressing rooms
- Dining area
- Living room
- Kitchen with its own wine cellar and storage room
- Private spa with sauna, steam bath and massage room
- Private gym
- Private pool with sunken sala with roof
- Open-air garden bathroom with bathtub, shower and a double sink unit with large hanging mirror
- Private outside sitting area with sun loungers and direct access to beach
- Sunrise side villa
- DVD player and Bose Hi-fi system with docking station for personal iPods
- Bicycles are provided for all villas
- Wi-Fi connection is provided in villa on request
- Barefoot Butler service for all villas
- IDD telephones