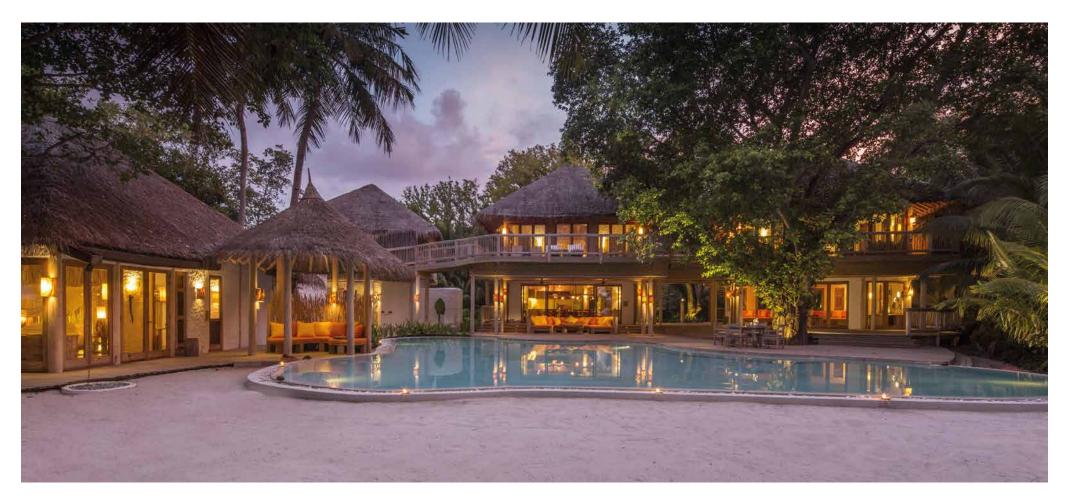

## Three bedrooms

Total area 1,370 sqm. / 14,747 sq.ft. | Max Occupancy – six adults and three children or nine adults

Feel at home in paradise in this rustic-chic residential style villa. Crafted from thatch, bamboo and sustainable woods, your family or friends will live out their castaway holiday in spacious indoor-outdoor living areas.

Balconies and terraces. Daybeds and sun loungers. Soft cushions or the swinging hammock. Starlit bathing. The villa offers an expanse of spaces to while away the day, soaking in the sun or sheltering in shade. Your personal Barefoot Butler is on hand to cater to every wish.

## All the luxurious details

- Master bedroom with king size or twin-size bed with en suite outdoor and indoor bathroom and a dressing room
- Additional to the master bedroom there is an attached circular daybed with roof
- Two guest bedrooms with en suite bathrooms and dressing rooms
- Dining area
- Living room
- Kitchen with its own wine cellar and storage room
- Private spa with sauna, steam bath and massage room
- Private gym
- Private pool with sunken sala with roof
- Open-air garden bathroom with bathtub, shower and a double sink unit with large hanging mirror
- Private outside sitting area with sun loungers and direct access to beach
- Sunrise side villa
- DVD player and Bose Hi-fi system with docking station for personal iPods
- Bicycles are provided for all villas
- Wi-Fi connection is provided in villa on request
- Barefoot Butler service for all villas
- IDD telephones