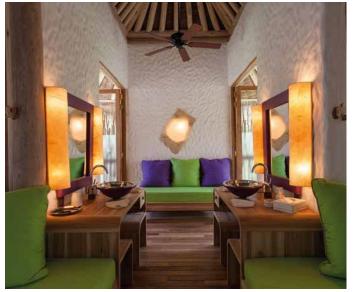

## All the luxurious details

- Master bedroom with king size or twin-size bed with en suite outdoor and indoor bathroom and a dressing room
- Additional to the master bedroom there is an attached circular daybed with roof
- Two guest bedrooms with en suite bathrooms and dressing rooms
- Dining area
- Living room
- Kitchen with its own wine cellar and storage room
- Private spa with sauna, steam bath and massage room
- Private gym
- Private pool with sunken sala with roof
- Open-air garden bathroom with bathtub, shower and a double sink unit with large hanging mirror
- Private outside sitting area with sun loungers and direct access to beach
- Sunrise side villa
- DVD player and Bose Hi-fi system with docking station for personal iPods
- Bicycles are provided for all villas
- Wi-Fi connection is provided in villa on request
- Barefoot Butler service for all villas
- IDD telephones