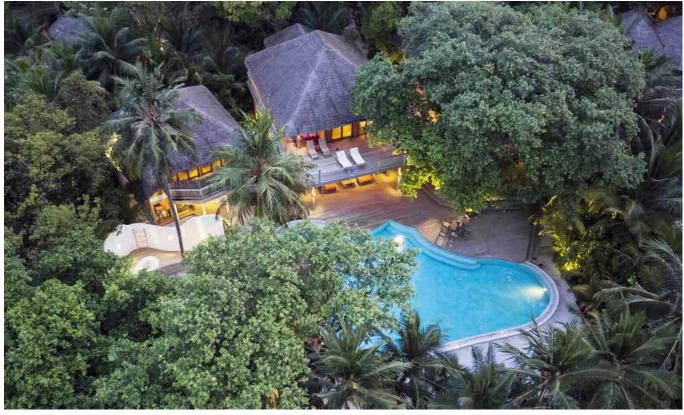

## Three bedrooms

Total area 1,370 sqm. / 14,747 sq.ft. | Max Occupancy – six adults and three children or nine adults

Feel at home in paradise in this rustic-chic residential style villa. Crafted from thatch, bamboo and sustainable woods, your family or friends will live out their castaway holiday in spacious indoor-outdoor living areas.

Balconies and terraces. Daybeds and sun loungers. Soft cushions or the swinging hammock. Starlit bathing. The villa offers an expanse of spaces to while away the day, soaking in the sun or sheltering in shade. Your personal Barefoot Butler is on hand to cater to every wish.

## All the luxurious details

- Master bedroom with king size or twin-size bed with en suite outdoor and indoor bathroom and a dressing room
- Additional to the master bedroom there is an attached circular daybed with roof
- Two guest bedrooms with en suite bathrooms and dressing rooms
- Dining area
- Living room
- Kitchen with its own wine cellar and storage room
- Private spa with sauna, steam bath and massage room
- Private gym
- Private pool with sunken sala with roof
- Open-air garden bathroom with bathtub, shower and a double sink unit with large hanging mirror
- Private outside sitting area with sun loungers and direct access to beach
- Sunrise side villa
- DVD player and Bose Hi-fi system with docking station for personal iPods
- Bicycles are provided for all villas
- Wi-Fi connection is provided in villa on request
- Barefoot Butler service for all villas
- IDD telephones