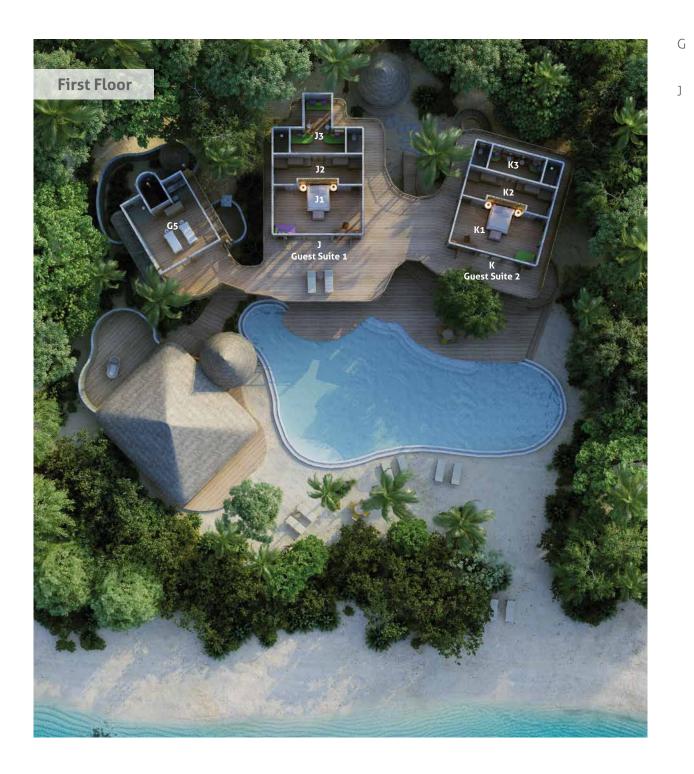

- **Master Suite** 
  - H1 Bedroom
  - H2 Dressing Room
  - H3 Bathroom
  - H4 Outdoor Bathroom
- Pool

Spa

G5 Spa Treatment Room

Guest Suite 1

J1 Bedroom

J2 Dressing Room

J3 Bathroom

**Guest Suite 2** 

K1 Bedroom

K2 Dressing Room

K3 Bathroom