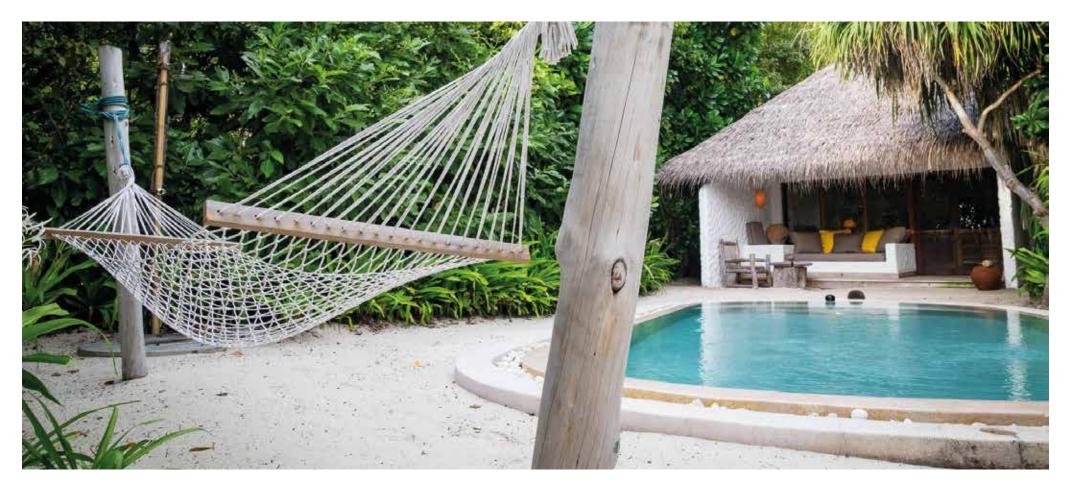

## Soneva Fushi Villa Suite with Pool

One bedroom Total area 272 sqm. / 2,927 sq.ft. | Max Occupancy – two adults and two children

We created this villa to be an enclave for a romantic escape. Explore the island or should you wish to unwind in your hideaway, you have the luxury of space. In addition to your bedroom with its soft kingsized canopy bed, you have reign over a deserted island-chic sitting room, outdoor sitting areas and daybed, a large open-air garden bathroom and private pool – as well as the white sands and crystal waters surrounding our island.

## All the luxurious details

- Single-storey villa with foyer entrance and spacious living area
- Spacious master bedroom with king size bed or twin beds
- Private pool
- Additional sitting room with daybed/sofas
- Possibility of separating sitting area from bedroom by curtain
- Separate dressing room with storage areas
- Private outdoor sitting area with sun loungers
- Large luxurious open-air garden bathroom with large bathtub, two separate showers and a double sink unit with large hanging mirror
- In-villa wine fridge
- Overhead fan, air conditioning, extensive mini bar and personal safe
- DVD player and Bose Hi-fi system with docking station for personal iPods
- Bicycles are provided for all villas
- Wi-Fi connection is provided in villa on request
- Barefoot Butler service for all villas
- IDD telephones