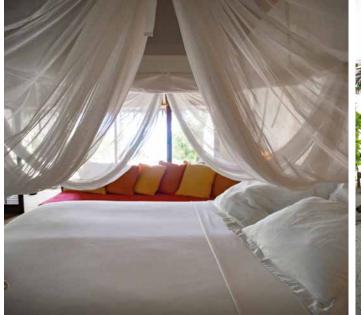

## Soneva Fushi Villa Suite with Pool

One bedroom Total area 272 sqm. / 2,927 sq.ft. | Max Occupancy – two adults and two children

We created this villa to be an enclave for a romantic escape. Explore the island or should you wish to unwind in your hideaway, you have the luxury of space. In addition to your bedroom with its soft kingsized canopy bed, you have reign over a deserted island-chic sitting room, outdoor sitting areas and daybed, a large open-air garden bathroom and private pool – as well as the white sands and crystal waters surrounding our island.

## All the luxurious details

- Single-storey villa with foyer entrance and spacious living area
- Spacious master bedroom with king size bed or twin beds
- Private pool
- Additional sitting room with daybed/sofas
- Possibility of separating sitting area from bedroom by curtain
- Separate dressing room with storage areas
- Private outdoor sitting area with sun loungers
- Large luxurious open-air garden bathroom with large bathtub, two separate showers and a double sink unit with large hanging mirror
- In-villa wine fridge
- Overhead fan, air conditioning, extensive mini bar and personal safe
- DVD player and Bose Hi-fi system with docking station for personal iPods
- Bicycles are provided for all villas
- Wi-Fi connection is provided in villa on request
- Barefoot Butler service for all villas
- IDD telephones