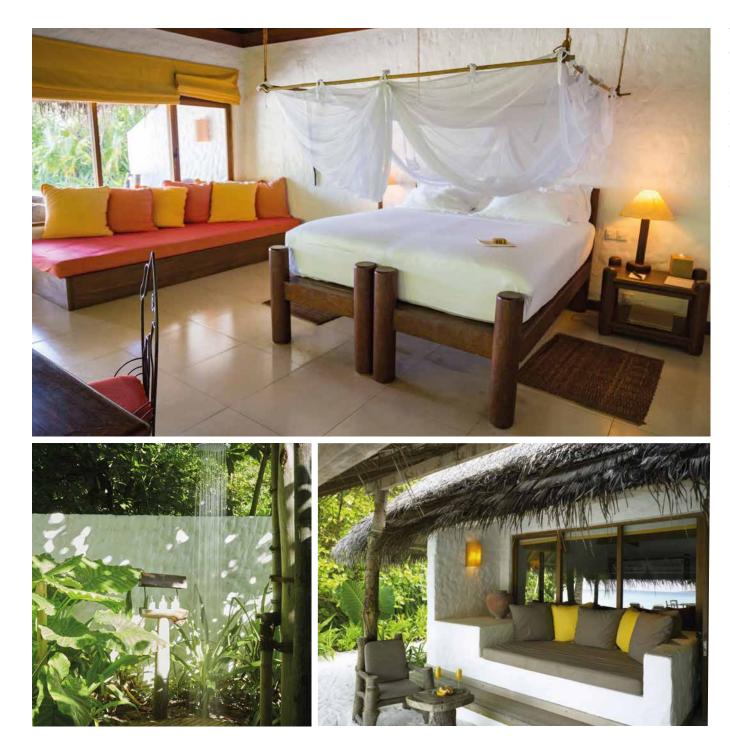

## Soneva Fushi Villa Suite with Pool

One bedroom Total area 272 sqm. / 2,927 sq.ft. | Max Occupancy – two adults and two children

We created this villa to be an enclave for a romantic escape. Explore the island or should you wish to unwind in your hideaway, you have the luxury of space. In addition to your bedroom with its soft kingsized canopy bed, you have reign over a deserted island-chic sitting room, outdoor sitting areas and daybed, a large open-air garden bathroom and private pool – as well as the white sands and crystal waters surrounding our island.

## All the luxurious details

- Single-storey villa with foyer entrance and spacious living area
- Spacious master bedroom with king size bed or twin beds
- Private pool
- Additional sitting room with daybed/sofas
- Possibility of separating sitting area from bedroom by curtain
- Separate dressing room with storage areas
- Private outdoor sitting area with sun loungers
- Large luxurious open-air garden bathroom with large bathtub, two separate showers and a double sink unit with large hanging mirror
- In-villa wine fridge
- Overhead fan, air conditioning, extensive mini bar and personal safe
- DVD player and Bose Hi-fi system with docking station for personal iPods
- Bicycles are provided for all villas
- Wi-Fi connection is provided in villa on request
- Barefoot Butler service for all villas
- IDD telephones