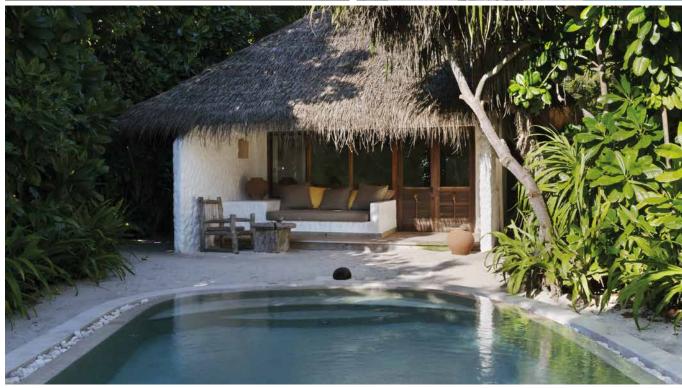

## Soneva Fushi Villa Suite with Pool

One bedroom Total area 272 sqm. / 2,927 sq.ft. | Max Occupancy – two adults and two children

We created this villa to be an enclave for a romantic escape. Explore the island or should you wish to unwind in your hideaway, you have the luxury of space. In addition to your bedroom with its soft kingsized canopy bed, you have reign over a deserted island-chic sitting room, outdoor sitting areas and daybed, a large open-air garden bathroom and private pool – as well as the white sands and crystal waters surrounding our island.

## All the luxurious details

- Single-storey villa with foyer entrance and spacious living area
- Spacious master bedroom with king size bed or twin beds
- Private pool
- Additional sitting room with daybed/sofas
- Possibility of separating sitting area from bedroom by curtain
- Separate dressing room with storage areas
- Private outdoor sitting area with sun loungers
- Large luxurious open-air garden bathroom with large bathtub, two separate showers and a double sink unit with large hanging mirror
- In-villa wine fridge
- Overhead fan, air conditioning, extensive mini bar and personal safe
- DVD player and Bose Hi-fi system with docking station for personal iPods
- Bicycles are provided for all villas
- Wi-Fi connection is provided in villa on request
- Barefoot Butler service for all villas
- IDD telephones