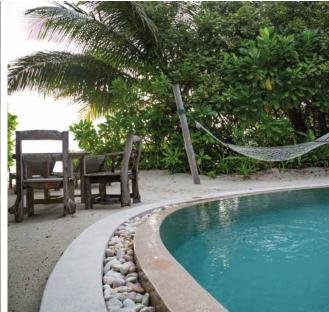

## Soneva Fushi Villa Suite with Pool

One bedroom Total area 272 sqm. / 2,927 sq.ft. | Max Occupancy – two adults and two children

We created this villa to be an enclave for a romantic escape. Explore the island or should you wish to unwind in your hideaway, you have the luxury of space. In addition to your bedroom with its soft kingsized canopy bed, you have reign over a deserted island-chic sitting room, outdoor sitting areas and daybed, a large open-air garden bathroom and private pool – as well as the white sands and crystal waters surrounding our island.

## All the luxurious details

- Single-storey villa with foyer entrance and spacious living area
- Spacious master bedroom with king size bed or twin beds
- Private pool
- Additional sitting room with daybed/sofas
- Possibility of separating sitting area from bedroom by curtain
- Separate dressing room with storage areas
- Private outdoor sitting area with sun loungers
- Large luxurious open-air garden bathroom with large bathtub, two separate showers and a double sink unit with large hanging mirror
- In-villa wine fridge
- Overhead fan, air conditioning, extensive mini bar and personal safe
- DVD player and Bose Hi-fi system with docking station for personal iPods
- Bicycles are provided for all villas
- Wi-Fi connection is provided in villa on request
- Barefoot Butler service for all villas
- IDD telephones