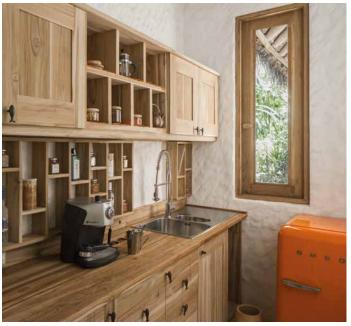

## All the luxurious details

- Double-storey villa with veranda entrance
- Spacious open plan master bedroom with king size bed or twin beds
- Separate children's bedroom, ideal for a teenager or two young children
- Upstairs observation deck
- Separate dressing room with storage areas
- Additional sitting room with daybed/sofas
- Possibility of separating sitting area from bedroom by sliding glass doors
- Luxurious open-air garden bathroom and water feature with large bathtub
- Private beachfront sitting area with sun loungers
- In-villa wine fridge
- DVD player and Bose Hi- i system with docking station for personal iPods
- Bicycles are provided for all villas
- Wi-Fi connection is provided in villa on request
- Barefoot Butler for all villas
- IDD telephones