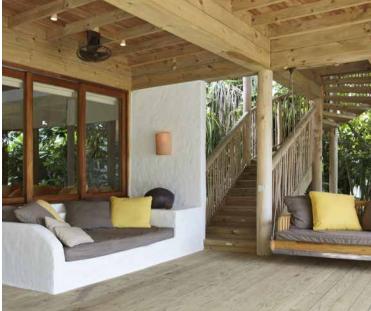

## All the luxurious details

- Double-storey villa with veranda entrance
- Spacious open plan master bedroom with king size bed or twin beds
- Separate children's bedroom, ideal for a teenager or two young children
- Upstairs observation deck
- Separate dressing room with storage areas
- Additional sitting room with daybed/sofas
- Possibility of separating sitting area from bedroom by sliding glass doors
- Luxurious open-air garden bathroom and water feature with large bathtub
- Private beachfront sitting area with sun loungers
- In-villa wine fridge
- DVD player and Bose Hi- i system with docking station for personal iPods
- Bicycles are provided for all villas
- Wi-Fi connection is provided in villa on request
- Barefoot Butler for all villas
- IDD telephones