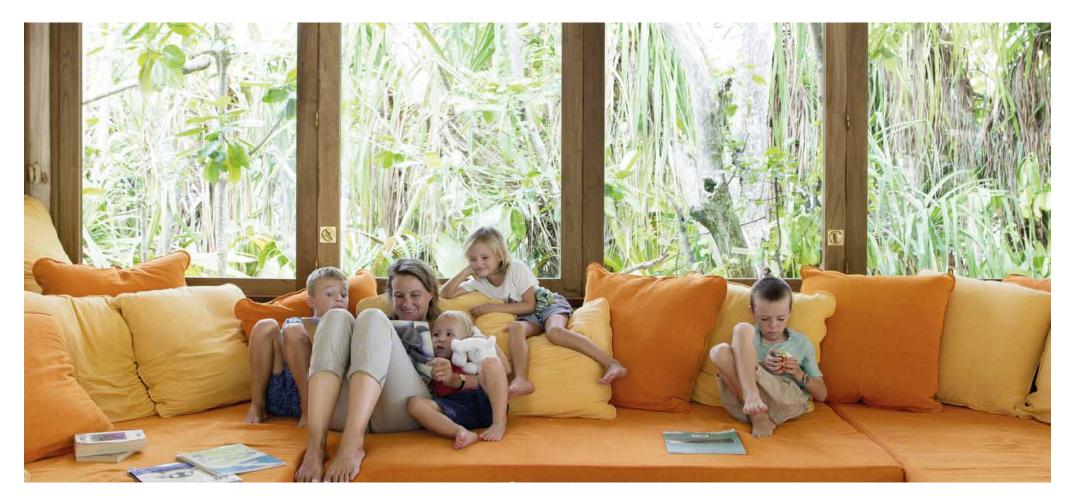

## Soneva Fushi Family Villa Suite

One bedroom

Total area 294 sqm. / 3,164 sq.ft. | Max Occupancy – two adults and two children or four adults

This villa is the perfect getaway for couples or small families with a separate children's room, ideal for a teenager or two young children. Bask under the sparkling night sky from your observation deck. Your villa suite is right on the beach, with its own veranda leading to the warm sands. Sink into the four-poster bed, while the open-plan living room brings the outside indoors with floor-to-ceiling glass windows. Revel in your luxurious open-air garden bathroom.

## All the luxurious details

- Double-storey villa with veranda entrance
- Spacious open plan master bedroom with king size bed or twin beds
- Separate children's bedroom, ideal for a teenager or two young children
- Upstairs observation deck
- Separate dressing room with storage areas
- Additional sitting room with daybed/sofas
- Possibility of separating sitting area from bedroom by sliding glass doors
- Luxurious open-air garden bathroom and water feature with large bathtub
- Private beachfront sitting area with sun loungers
- In-villa wine fridge
- DVD player and Bose Hi- i system with docking station for personal iPods
- Bicycles are provided for all villas
- Wi-Fi connection is provided in villa on request
- Barefoot Butler for all villas
- IDD telephones