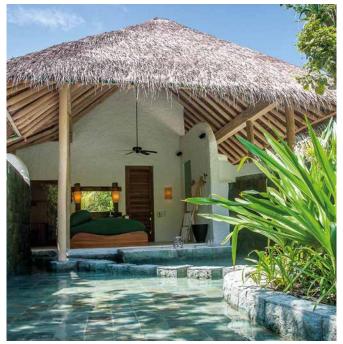

## Soneva Fushi Family Villa Suite

One bedroom

Total area 294 sqm. / 3,164 sq.ft. | Max Occupancy – two adults and two children or four adults

This villa is the perfect getaway for couples or small families with a separate children's room, ideal for a teenager or two young children. Bask under the sparkling night sky from your observation deck. Your villa suite is right on the beach, with its own veranda leading to the warm sands. Sink into the four-poster bed, while the open-plan living room brings the outside indoors with floor-to-ceiling glass windows. Revel in your luxurious open-air garden bathroom.

## All the luxurious details

- Double-storey villa with veranda entrance
- Spacious open plan master bedroom with king size bed or twin beds
- Separate children's bedroom, ideal for a teenager or two young children
- Upstairs observation deck
- Separate dressing room with storage areas
- Additional sitting room with daybed/sofas
- Possibility of separating sitting area from bedroom by sliding glass doors
- Luxurious open-air garden bathroom and water feature with large bathtub
- Private beachfront sitting area with sun loungers
- In-villa wine fridge
- DVD player and Bose Hi- i system with docking station for personal iPods
- Bicycles are provided for all villas
- Wi-Fi connection is provided in villa on request
- Barefoot Butler for all villas
- IDD telephones