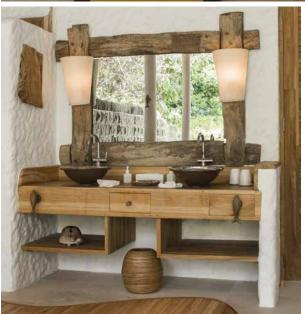

## All the luxurious details

- Double-storey villa with veranda entrance
- Spacious open plan master bedroom with king size bed or twin beds
- Separate children's bedroom, ideal for a teenager or two young children
- Upstairs observation deck
- Separate dressing room with storage areas
- Additional sitting room with daybed/sofas
- Possibility of separating sitting area from bedroom by sliding glass doors
- Luxurious open-air garden bathroom and water feature with large bathtub
- Private beachfront sitting area with sun loungers
- In-villa wine fridge
- DVD player and Bose Hi- i system with docking station for personal iPods
- Bicycles are provided for all villas
- Wi-Fi connection is provided in villa on request
- Barefoot Butler for all villas
- IDD telephones