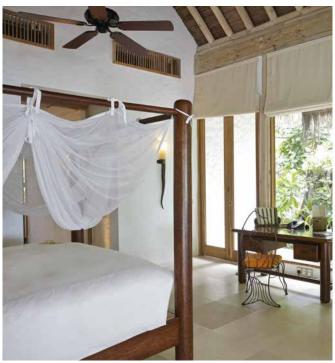

## Soneva Fushi Family Villa Suite

One bedroom

Total area 294 sqm. / 3,164 sq.ft. | Max Occupancy – two adults and two children or four adults

This villa is the perfect getaway for couples or small families with a separate children's room, ideal for a teenager or two young children. Bask under the sparkling night sky from your observation deck. Your villa suite is right on the beach, with its own veranda leading to the warm sands. Sink into the four-poster bed, while the open-plan living room brings the outside indoors with floor-to-ceiling glass windows. Revel in your luxurious open-air garden bathroom.

## All the luxurious details

- Double-storey villa with veranda entrance
- Spacious open plan master bedroom with king size bed or twin beds
- Separate children's bedroom, ideal for a teenager or two young children
- Upstairs observation deck
- Separate dressing room with storage areas
- Additional sitting room with daybed/sofas
- Possibility of separating sitting area from bedroom by sliding glass doors
- Luxurious open-air garden bathroom and water feature with large bathtub
- Private beachfront sitting area with sun loungers
- In-villa wine fridge
- DVD player and Bose Hi- i system with docking station for personal iPods
- Bicycles are provided for all villas
- Wi-Fi connection is provided in villa on request
- Barefoot Butler for all villas
- IDD telephones