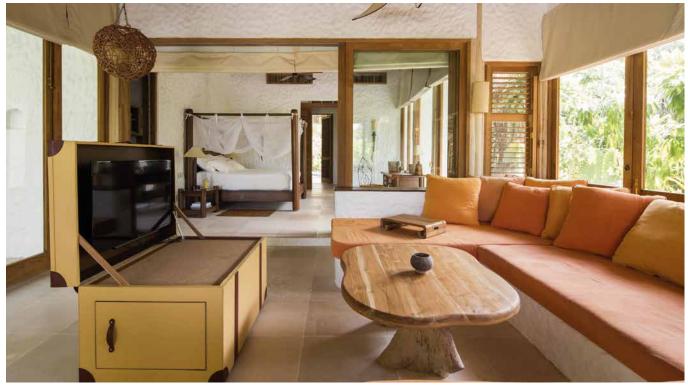

## Soneva Fushi Family Villa Suite

One bedroom

Total area 294 sqm. / 3,164 sq.ft. | Max Occupancy – two adults and two children or four adults

This villa is the perfect getaway for couples or small families with a separate children's room, ideal for a teenager or two young children. Bask under the sparkling night sky from your observation deck. Your villa suite is right on the beach, with its own veranda leading to the warm sands. Sink into the four-poster bed, while the open-plan living room brings the outside indoors with floor-to-ceiling glass windows. Revel in your luxurious open-air garden bathroom.

## All the luxurious details

- Double-storey villa with veranda entrance
- Spacious open plan master bedroom with king size bed or twin beds
- Separate children's bedroom, ideal for a teenager or two young children
- Upstairs observation deck
- Separate dressing room with storage areas
- Additional sitting room with daybed/sofas
- Possibility of separating sitting area from bedroom by sliding glass doors
- Luxurious open-air garden bathroom and water feature with large bathtub
- Private beachfront sitting area with sun loungers
- In-villa wine fridge
- DVD player and Bose Hi- i system with docking station for personal iPods
- Bicycles are provided for all villas
- Wi-Fi connection is provided in villa on request
- Barefoot Butler for all villas
- IDD telephones