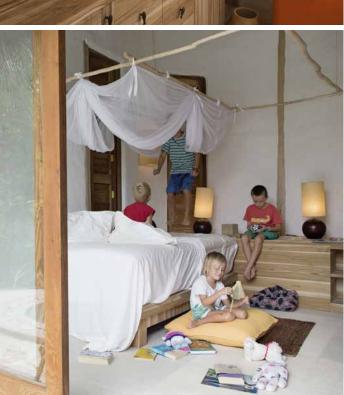

## Soneva Fushi Family Villa Suite

One bedroom

Total area 294 sqm. / 3,164 sq.ft. | Max Occupancy – two adults and two children or four adults

This villa is the perfect getaway for couples or small families with a separate children's room, ideal for a teenager or two young children. Bask under the sparkling night sky from your observation deck. Your villa suite is right on the beach, with its own veranda leading to the warm sands. Sink into the four-poster bed, while the open-plan living room brings the outside indoors with floor-to-ceiling glass windows. Revel in your luxurious open-air garden bathroom.

## All the luxurious details

- Double-storey villa with veranda entrance
- Spacious open plan master bedroom with king size bed or twin beds
- Separate children's bedroom, ideal for a teenager or two young children
- Upstairs observation deck
- Separate dressing room with storage areas
- Additional sitting room with daybed/sofas
- Possibility of separating sitting area from bedroom by sliding glass doors
- Luxurious open-air garden bathroom and water feature with large bathtub
- Private beachfront sitting area with sun loungers
- In-villa wine fridge
- DVD player and Bose Hi- i system with docking station for personal iPods
- Bicycles are provided for all villas
- Wi-Fi connection is provided in villa on request
- Barefoot Butler for all villas
- IDD telephones