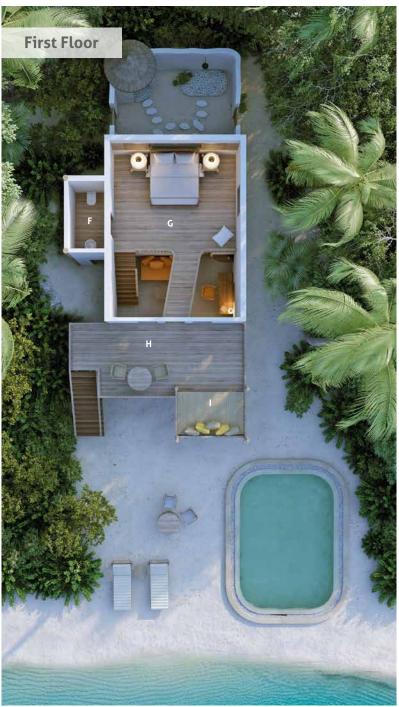

## All the luxurious details

- Double-storey villa with an upstairs terrace
- Master bedroom with king bed and en suite toilet
- Private pool
- Downstairs living room with large daybed
- Gangway with ropes leading to upstairs terrace
- Dining table and large daybed for two on upstairs terrace
- Staircase from garden directly to upstairs terrace
- Private outside sitting area next to private pool with sun loungers
- Open-air garden bathroom with bathtub, two separate showers and a double sink unit with large over hanging mirror
- Overhead fan, air conditioning, extensive mini bar and personal safe
- DVD player and Bose Hi-fi system with docking station for personal iPods
- Bicycles are provided for all villas
- Wi-Fi connection is provided in villa on request
- Barefoot Butler service for all villas
- IDD telephones

For reservations please contact: T: +91 124 4511000 E: reservations@soneva.com soneva.com

- A Entrance
- B Pool
- C Living Room
- D Bathroom & Dressing room
- E Outdoor Bathroom
- F Toilet
- G Bedroom
- H Upper Floor Outdoor Terrace
- Daybed