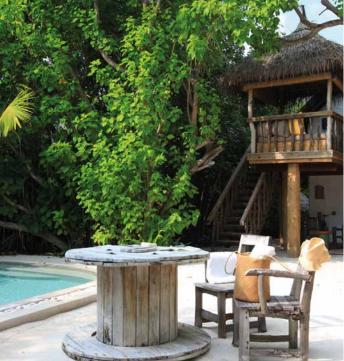

## Crusoe with Pool

One bedrooms

Total area 145 sqm. / 1,561 sq.ft. | Max Occupancy – two adults and one child or three adults

Perch over your private pool, sheltered in the trees, or take a dip in its refreshing waters. The clear Maldivian ocean awaits only steps away, if you fancy exploring its underwater wonders. Relax amidst the playfully rustic-chic rooms and terraces and give in to the castaway spirit.

## All the luxurious details

- Double-storey villa with an upstairs terrace
- Master bedroom with king bed and en suite toilet
- Private pool
- Downstairs living room with large daybed
- Gangway with ropes leading to upstairs terrace
- Dining table and large daybed for two on upstairs terrace
- Staircase from garden directly to upstairs terrace
- Private outside sitting area next to private pool with sun loungers
- Open-air garden bathroom with bathtub, two separate showers and a double sink unit with large over hanging mirror
- Overhead fan, air conditioning, extensive mini bar and personal safe
- DVD player and Bose Hi-fi system with docking station for personal iPods
- Bicycles are provided for all villas
- Wi-Fi connection is provided in villa on request
- Barefoot Butler service for all villas
- IDD telephones