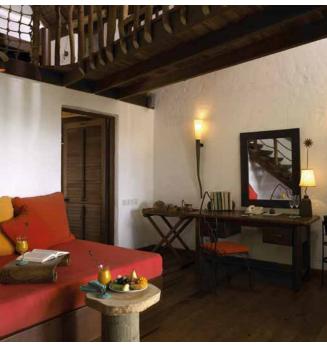

## All the luxurious details

- Double-storey villa with an upstairs terrace
- Master bedroom with king bed and en suite toilet
- Private pool
- Downstairs living room with large daybed
- Gangway with ropes leading to upstairs terrace
- Dining table and large daybed for two on upstairs terrace
- Staircase from garden directly to upstairs terrace
- Private outside sitting area next to private pool with sun loungers
- Open-air garden bathroom with bathtub, two separate showers and a double sink unit with large over hanging mirror
- Overhead fan, air conditioning, extensive mini bar and personal safe
- DVD player and Bose Hi-fi system with docking station for personal iPods
- Bicycles are provided for all villas
- Wi-Fi connection is provided in villa on request
- Barefoot Butler service for all villas
- IDD telephones