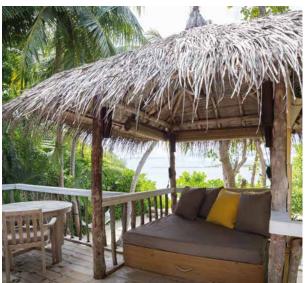

## All the luxurious details

- Double-storey villa with an upstairs terrace
- Master bedroom with king bed and en suite toilet
- Private pool
- Downstairs living room with large daybed
- Gangway with ropes leading to upstairs terrace
- Dining table and large daybed for two on upstairs terrace
- Staircase from garden directly to upstairs terrace
- Private outside sitting area next to private pool with sun loungers
- Open-air garden bathroom with bathtub, two separate showers and a double sink unit with large over hanging mirror
- Overhead fan, air conditioning, extensive mini bar and personal safe
- DVD player and Bose Hi-fi system with docking station for personal iPods
- Bicycles are provided for all villas
- Wi-Fi connection is provided in villa on request
- Barefoot Butler service for all villas
- IDD telephones