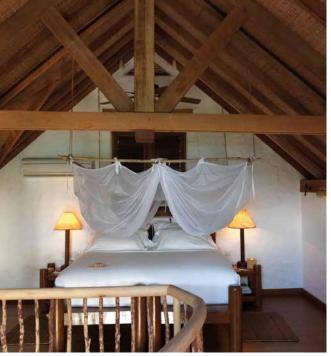

## All the luxurious details

- Double-storey villa with an upstairs terrace
- Master bedroom with king bed and en suite toilet
- Private pool
- Downstairs living room with large daybed
- Gangway with ropes leading to upstairs terrace
- Dining table and large daybed for two on upstairs terrace
- Staircase from garden directly to upstairs terrace
- Private outside sitting area next to private pool with sun loungers
- Open-air garden bathroom with bathtub, two separate showers and a double sink unit with large over hanging mirror
- Overhead fan, air conditioning, extensive mini bar and personal safe
- DVD player and Bose Hi-fi system with docking station for personal iPods
- Bicycles are provided for all villas
- Wi-Fi connection is provided in villa on request
- Barefoot Butler service for all villas
- IDD telephones