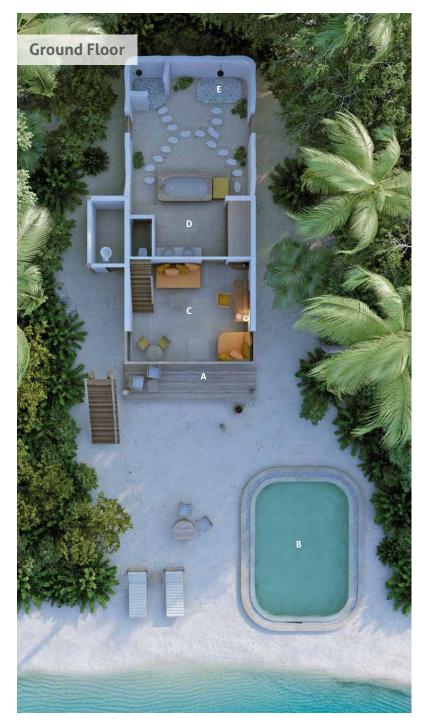

## All the luxurious details

- Double-storey villa with an upstairs terrace
- Master bedroom with king bed and en suite toilet
- Private pool
- Downstairs living room with large daybed
- Gangway with ropes leading to upstairs terrace
- Dining table and large daybed for two on upstairs terrace
- Staircase from garden directly to upstairs terrace
- Private outside sitting area next to private pool with sun loungers
- Open-air garden bathroom with bathtub, two separate showers and a double sink unit with large over hanging mirror
- Overhead fan, air conditioning, extensive mini bar and personal safe
- DVD player and Bose Hi-fi system with docking station for personal iPods
- Bicycles are provided for all villas
- Wi-Fi connection is provided in villa on request
- Barefoot Butler service for all villas
- IDD telephones

For reservations please contact: T: +91 124 4511000 E: reservations@soneva.com soneva.com

- A Entrance
- B Pool
- C Living Room
- D Bathroom & Dressing room
- E Outdoor Bathroom
- F Toilet
- G Bedroom
- H Upper Floor Outdoor Terrace
- Daybed