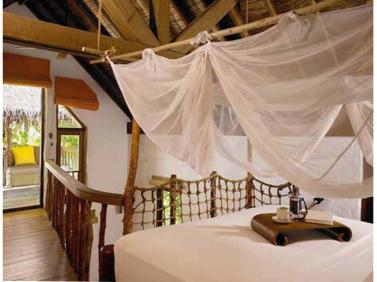

## All the luxurious details

- Double-storey villa with an upstairs terrace
- Master bedroom with king bed and en suite toilet
- Private pool
- Downstairs living room with large daybed
- Gangway with ropes leading to upstairs terrace
- Dining table and large daybed for two on upstairs terrace
- Staircase from garden directly to upstairs terrace
- Private outside sitting area next to private pool with sun loungers
- Open-air garden bathroom with bathtub, two separate showers and a double sink unit with large over hanging mirror
- Overhead fan, air conditioning, extensive mini bar and personal safe
- DVD player and Bose Hi-fi system with docking station for personal iPods
- Bicycles are provided for all villas
- Wi-Fi connection is provided in villa on request
- Barefoot Butler service for all villas
- IDD telephones