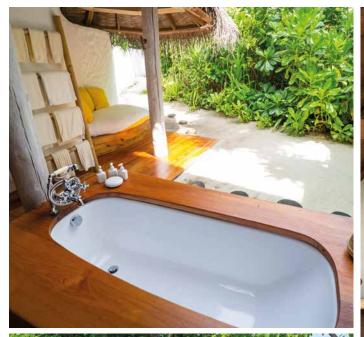

## All the luxurious details

- Double-storey villa with an upstairs terrace
- Master bedroom with king bed and en suite toilet
- Private pool
- Downstairs living room with large daybed
- Gangway with ropes leading to upstairs terrace
- Dining table and large daybed for two on upstairs terrace
- Staircase from garden directly to upstairs terrace
- Private outside sitting area next to private pool with sun loungers
- Open-air garden bathroom with bathtub, two separate showers and a double sink unit with large over hanging mirror
- Overhead fan, air conditioning, extensive mini bar and personal safe
- DVD player and Bose Hi-fi system with docking station for personal iPods
- Bicycles are provided for all villas
- Wi-Fi connection is provided in villa on request
- Barefoot Butler service for all villas
- IDD telephones