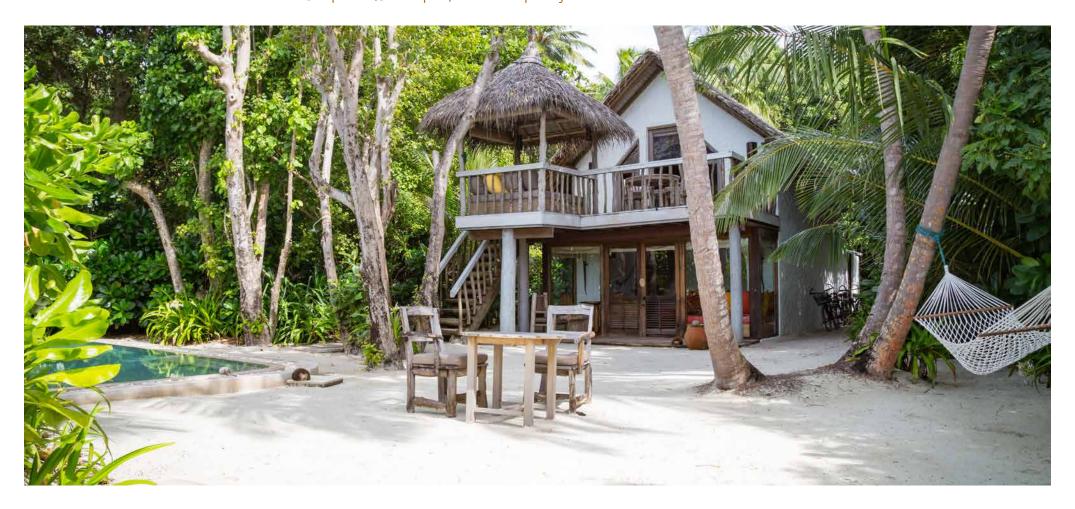

## Crusoe with Pool

One bedrooms

Total area 145 sqm. / 1,561 sq.ft. | Max Occupancy – two adults and one child or three adults

Perch over your private pool, sheltered in the trees, or take a dip in its refreshing waters. The clear Maldivian ocean awaits only steps away, if you fancy exploring its underwater wonders. Relax amidst the playfully rustic-chic rooms and terraces and give in to the castaway spirit.

## All the luxurious details

- Double-storey villa with an upstairs terrace
- Master bedroom with king bed and en suite toilet
- Private pool
- Downstairs living room with large daybed
- Gangway with ropes leading to upstairs terrace
- Dining table and large daybed for two on upstairs terrace
- Staircase from garden directly to upstairs terrace
- Private outside sitting area next to private pool with sun loungers
- Open-air garden bathroom with bathtub, two separate showers and a double sink unit with large over hanging mirror
- Overhead fan, air conditioning, extensive mini bar and personal safe
- DVD player and Bose Hi-fi system with docking station for personal iPods
- Bicycles are provided for all villas
- Wi-Fi connection is provided in villa on request
- Barefoot Butler service for all villas
- IDD telephones