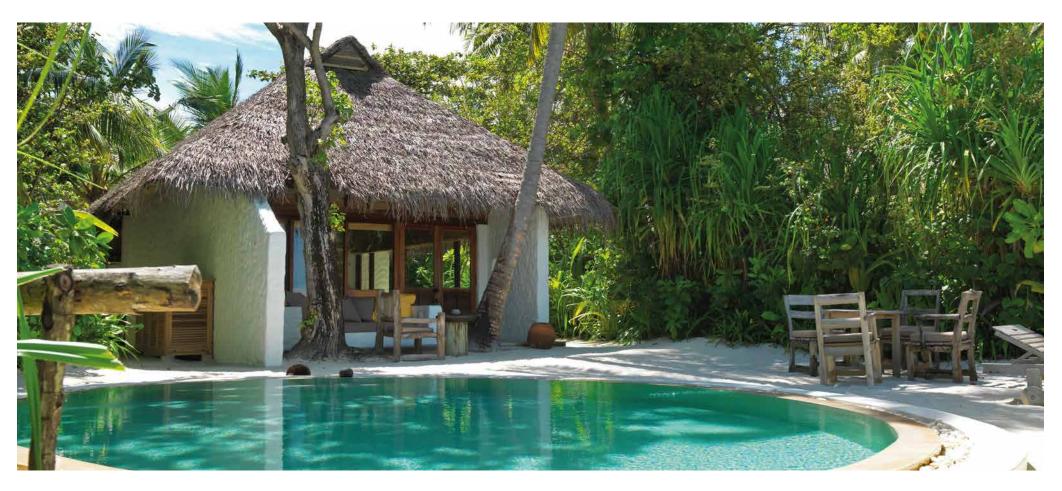

## 2 Bedroom Soneva Fushi Villa with Pool

Two bedrooms Total area 395 sqm. / 4,252 sq.ft. | Max Occupancy – four adults and two children

We designed this luxury two-bedroom villa to set the stage for making memories. Savour moments together as a family in your private salt water pool. Set directly on the beachfront, the bounty of Maldivian nature is at your beck and call. Snorkel the clear waters, introducing your children to the wonders of the underwater world, then retreat for romance in your open-air garden bathroom sheltered by whitewashed courtyard walls and lush greenery.

## All the luxurious details

- Double-storey villa with upstairs relaxing area and a swing
- Two spacious bedrooms with king size beds with en suite bathrooms
- Private pool
- Additional dressing room and daybed to the master bedroom
- Luxurious open-air garden bathroom with large bathtub, separate shower and a double sink unit with large hanging mirror
- In-villa wine fridge
  - Overhead fan, air conditioning, extensive mini bar and personal safe
- DVD player and Bose Hi-fi system with docking station for personal iPods
- Bicycles are provided for all villas
- Wi-Fi connection is provided in villa on request
- Barefoot Butler service for all villas
- IDD telephones