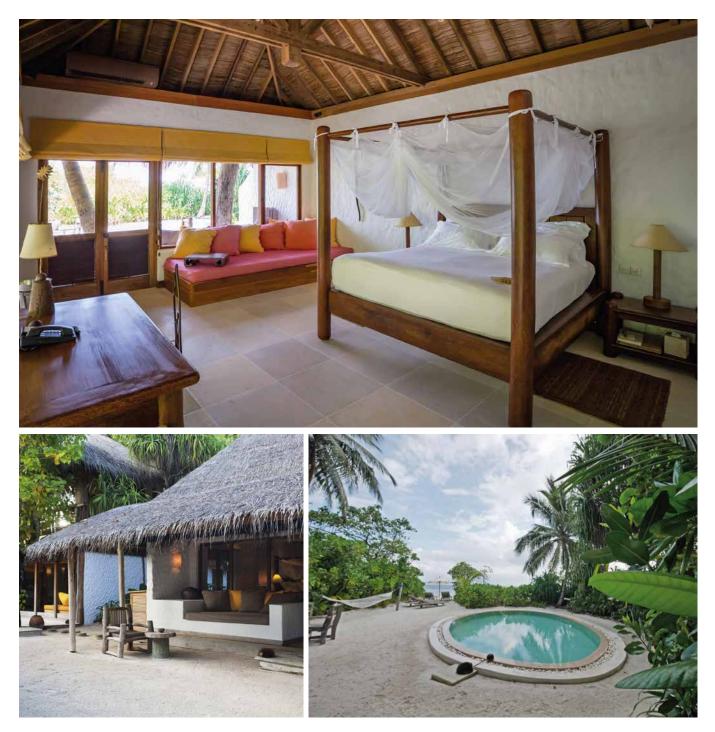

## 2 Bedroom Soneva Fushi Villa with Pool

Two bedrooms Total area 395 sqm. / 4,252 sq.ft. | Max Occupancy – four adults and two children

We designed this luxury two-bedroom villa to set the stage for making memories. Savour moments together as a family in your private salt water pool. Set directly on the beachfront, the bounty of Maldivian nature is at your beck and call. Snorkel the clear waters, introducing your children to the wonders of the underwater world, then retreat for romance in your open-air garden bathroom sheltered by whitewashed courtyard walls and lush greenery.

## All the luxurious details

- Double-storey villa with upstairs relaxing area and a swing
- Two spacious bedrooms with king size beds with en suite bathrooms
- Private pool
- Additional dressing room and daybed to the master bedroom
- Luxurious open-air garden bathroom with large bathtub, separate shower and a double sink unit with large hanging mirror
- In-villa wine fridge
  - Overhead fan, air conditioning, extensive mini bar and personal safe
- DVD player and Bose Hi-fi system with docking station for personal iPods
- Bicycles are provided for all villas
- Wi-Fi connection is provided in villa on request
- Barefoot Butler service for all villas
- IDD telephones