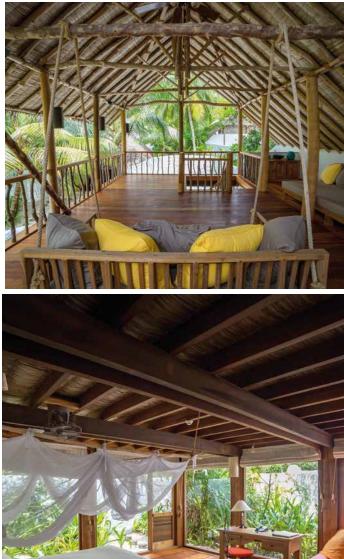

## All the luxurious details

- Double-storey villa with upstairs relaxing area and a swing
- Two spacious bedrooms with king size beds with en suite bathrooms
- Private pool
- Additional dressing room and daybed to the master bedroom
- Luxurious open-air garden bathroom with large bathtub, separate shower and a double sink unit with large hanging mirror
- In-villa wine fridge
  - Overhead fan, air conditioning, extensive mini bar and personal safe
- DVD player and Bose Hi-fi system with docking station for personal iPods
- Bicycles are provided for all villas
- Wi-Fi connection is provided in villa on request
- Barefoot Butler service for all villas
- IDD telephones