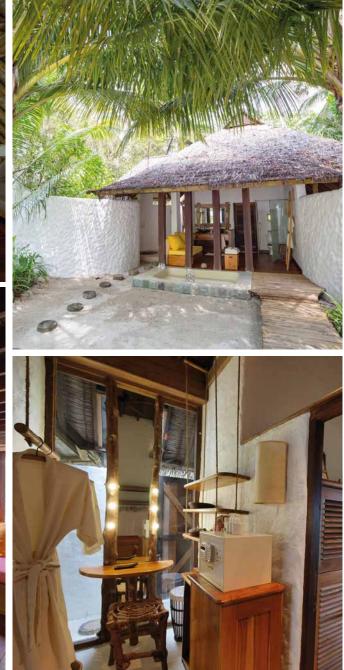

## All the luxurious details

- Double-storey villa with upstairs relaxing area and a swing
- Two spacious bedrooms with king size beds with en suite bathrooms
- Private pool
- Additional dressing room and daybed to the master bedroom
- Luxurious open-air garden bathroom with large bathtub, separate shower and a double sink unit with large hanging mirror
- In-villa wine fridge
  - Overhead fan, air conditioning, extensive mini bar and personal safe
- DVD player and Bose Hi-fi system with docking station for personal iPods
- Bicycles are provided for all villas
- Wi-Fi connection is provided in villa on request
- Barefoot Butler service for all villas
- IDD telephones