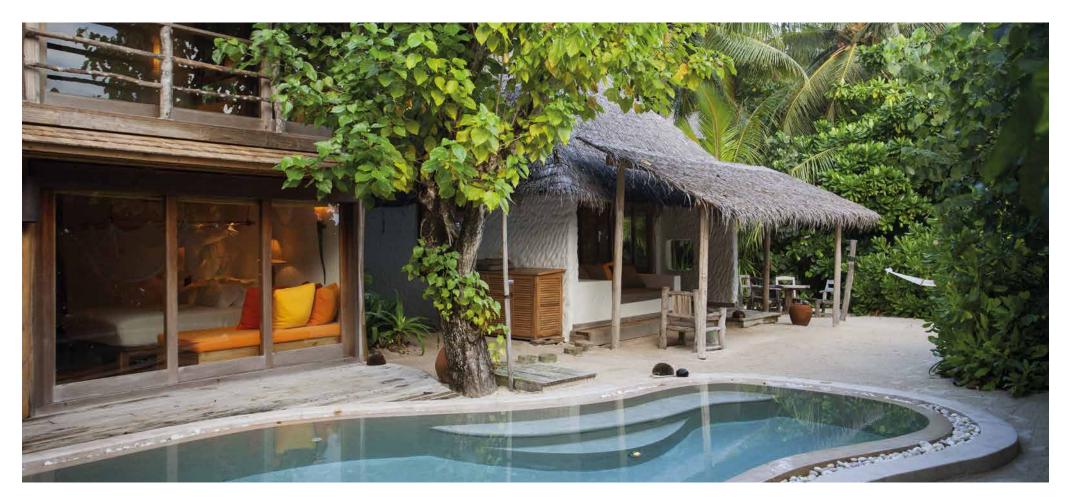

## 2 Bedroom Soneva Fushi Villa Suite with Pool

Two bedrooms

Total area 285 sqm. / 3,067 sq.ft. | Max Occupancy – four adults and two children

The thatched roof has been woven, the beams hewn, the hammock hung, your own "lagoon" (a private swimming pool) dug and tiled. All you and your family have to do is enjoy it. Frolic in your spacious two-bedroom villa suite and its refreshing pool. Hit the white Maldivian sands outside your door or take to the bicycles we have provided for you and explore the island's trails.

## All the luxurious details

- Double-storey villa with an upstairs guest living room
- Master bedroom with king size beds or twin beds with en suite bathroom and dressing room
- Guest bedroom with en suite bathroom
- Private pool
- Wine cooler
- Upstairs guest living room with daybed/sofas
- Separate downstairs master living room
- Private outside sitting area with sun loungers
- Personal fitness room and Steam Room
- Overhead fan, air conditioning, extensive mini bar and personal safe
- DVD player and Bose Hi-fi system with docking station for personal iPods
- Bicycles are provided for all villas
- Wi-Fi connection is provided in villa on request
- Barefoot Butler service for all villas
- IDD telephones