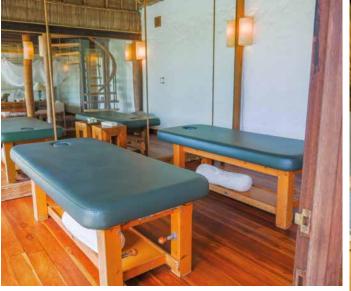

## All the luxurious details

- Double-storey villa with an upstairs guest living room
- Master bedroom with king size beds or twin beds with en suite bathroom and dressing room
- Guest bedroom with en suite bathroom
- Private pool
- Wine cooler
- Upstairs guest living room with daybed/sofas
- Separate downstairs master living room
- Private outside sitting area with sun loungers
- Personal fitness room and Steam Room
- Overhead fan, air conditioning, extensive mini bar and personal safe
- DVD player and Bose Hi-fi system with docking station for personal iPods
- Bicycles are provided for all villas
- Wi-Fi connection is provided in villa on request
- Barefoot Butler service for all villas
- IDD telephones