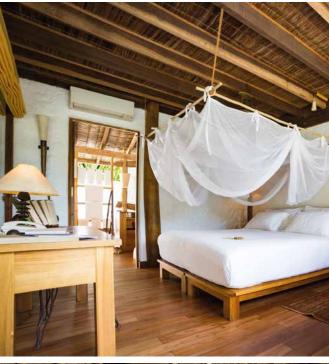

## All the luxurious details

- Double-storey villa with an upstairs guest living room
- Master bedroom with king size beds or twin beds with en suite bathroom and dressing room
- Guest bedroom with en suite bathroom
- Private pool
- Wine cooler
- Upstairs guest living room with daybed/sofas
- Separate downstairs master living room
- Private outside sitting area with sun loungers
- Personal fitness room and Steam Room
- Overhead fan, air conditioning, extensive mini bar and personal safe
- DVD player and Bose Hi-fi system with docking station for personal iPods
- Bicycles are provided for all villas
- Wi-Fi connection is provided in villa on request
- Barefoot Butler service for all villas
- IDD telephones