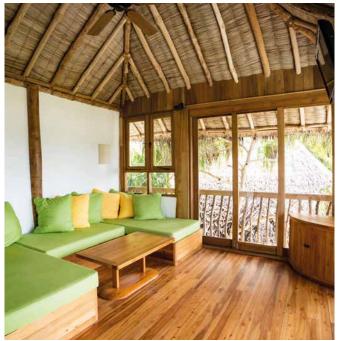

## All the luxurious details

- Double-storey villa with an upstairs guest living room
- Master bedroom with king size beds or twin beds with en suite bathroom and dressing room
- Guest bedroom with en suite bathroom
- Private pool
- Wine cooler
- Upstairs guest living room with daybed/sofas
- Separate downstairs master living room
- Private outside sitting area with sun loungers
- Personal fitness room and Steam Room
- Overhead fan, air conditioning, extensive mini bar and personal safe
- DVD player and Bose Hi-fi system with docking station for personal iPods
- Bicycles are provided for all villas
- Wi-Fi connection is provided in villa on request
- Barefoot Butler service for all villas
- IDD telephones