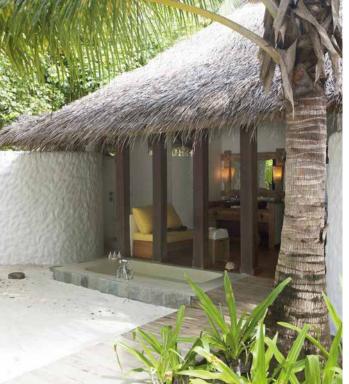

## 2 Bedroom Soneva Fushi Villa Suite with Pool

Two bedrooms

Total area 285 sqm. / 3,067 sq.ft. | Max Occupancy – four adults and two children

The thatched roof has been woven, the beams hewn, the hammock hung, your own "lagoon" (a private swimming pool) dug and tiled. All you and your family have to do is enjoy it. Frolic in your spacious two-bedroom villa suite and its refreshing pool. Hit the white Maldivian sands outside your door or take to the bicycles we have provided for you and explore the island's trails.

## All the luxurious details

- Double-storey villa with an upstairs guest living room
- Master bedroom with king size beds or twin beds with en suite bathroom and dressing room
- Guest bedroom with en suite bathroom
- Private pool
- Wine cooler
- Upstairs guest living room with daybed/sofas
- Separate downstairs master living room
- Private outside sitting area with sun loungers
- Personal fitness room and Steam Room
- Overhead fan, air conditioning, extensive mini bar and personal safe
- DVD player and Bose Hi-fi system with docking station for personal iPods
- Bicycles are provided for all villas
- Wi-Fi connection is provided in villa on request
- Barefoot Butler service for all villas
- IDD telephones