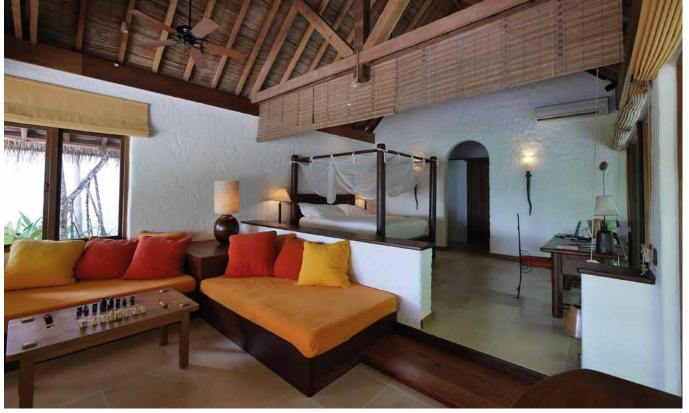

## 2 Bedroom Soneva Fushi Villa Suite with Pool

Two bedrooms

Total area 285 sqm. / 3,067 sq.ft. | Max Occupancy – four adults and two children

The thatched roof has been woven, the beams hewn, the hammock hung, your own "lagoon" (a private swimming pool) dug and tiled. All you and your family have to do is enjoy it. Frolic in your spacious two-bedroom villa suite and its refreshing pool. Hit the white Maldivian sands outside your door or take to the bicycles we have provided for you and explore the island's trails.

## All the luxurious details

- Double-storey villa with an upstairs guest living room
- Master bedroom with king size beds or twin beds with en suite bathroom and dressing room
- Guest bedroom with en suite bathroom
- Private pool
- Wine cooler
- Upstairs guest living room with daybed/sofas
- Separate downstairs master living room
- Private outside sitting area with sun loungers
- Personal fitness room and Steam Room
- Overhead fan, air conditioning, extensive mini bar and personal safe
- DVD player and Bose Hi-fi system with docking station for personal iPods
- Bicycles are provided for all villas
- Wi-Fi connection is provided in villa on request
- Barefoot Butler service for all villas
- IDD telephones