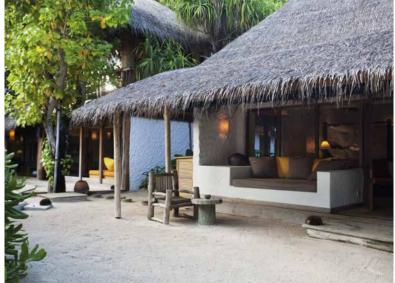

## 2 Bedroom Soneva Fushi Villa Suite with Pool

Two bedrooms

Total area 285 sqm. / 3,067 sq.ft. | Max Occupancy – four adults and two children

The thatched roof has been woven, the beams hewn, the hammock hung, your own "lagoon" (a private swimming pool) dug and tiled. All you and your family have to do is enjoy it. Frolic in your spacious two-bedroom villa suite and its refreshing pool. Hit the white Maldivian sands outside your door or take to the bicycles we have provided for you and explore the island's trails.

## All the luxurious details

- Double-storey villa with an upstairs guest living room
- Master bedroom with king size beds or twin beds with en suite bathroom and dressing room
- Guest bedroom with en suite bathroom
- Private pool
- Wine cooler
- Upstairs guest living room with daybed/sofas
- Separate downstairs master living room
- Private outside sitting area with sun loungers
- Personal fitness room and Steam Room
- Overhead fan, air conditioning, extensive mini bar and personal safe
- DVD player and Bose Hi-fi system with docking station for personal iPods
- Bicycles are provided for all villas
- Wi-Fi connection is provided in villa on request
- Barefoot Butler service for all villas
- IDD telephones