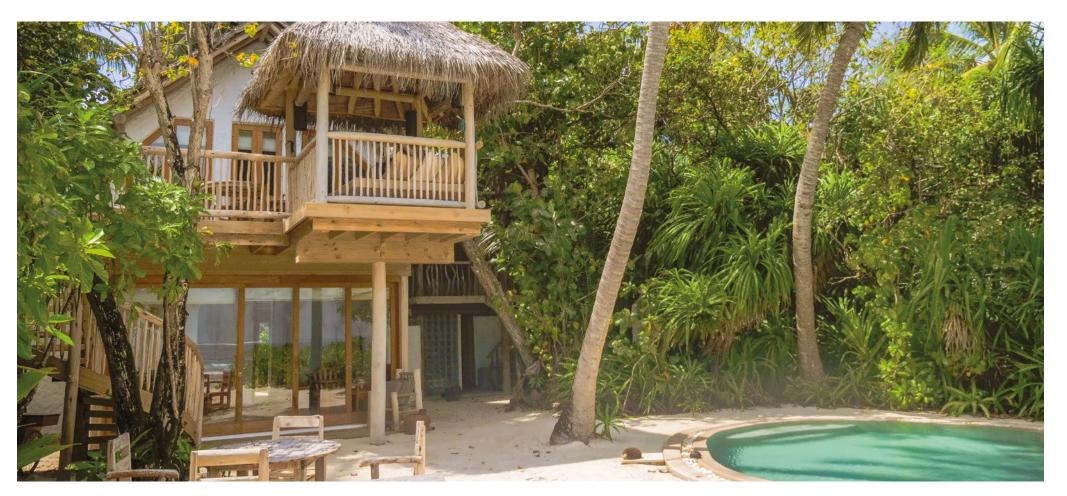

## 2 Bedroom Crusoe with Pool

Two bedrooms Total area 394 sqm. / 4,239 sq.ft. | Max Occupancy – four adults and two children

We designed this villa with tropical whimsy: raw wood that retains its gnarls and bends, woven ropes, recycled planks, and palm thatch. The outdoor garden bathroom brings nature closer as you bathe in starlight or the sun's rays. You and your family can relish the castaway spirit as you laze amidst its terraces on levels high and low, splash in its private pool, or lounge on the beach right outside your doorstep.

## All the luxurious details

- Double-storey villa with terrace with daybed and swing
- Spacious master bedroom with en suite toilet on the first floor
- Guest bedroom with en suite bathroom on ground floor
- Private pool
- Living room on ground floor with large daybed
- Gangway with ropes leading to upstairs terrace with daybed and swing
- Dining table and large daybed for two on upstairs terrace
- Staircase from garden directly to upstairs terrace
- Private outside sitting area next to private pool with sun loungers
- Open-air garden bathroom with steam room, large bathtub and two separate showers
- Overhead fan, air conditioning, extensive mini bar and personal safe
- DVD player and Bose Hi-fi system with docking station for personal iPods
- Bicycles are provided for all villas
- Wi-Fi connection is provided in villa on request
- Barefoot Butler service for all villas
- IDD telephones