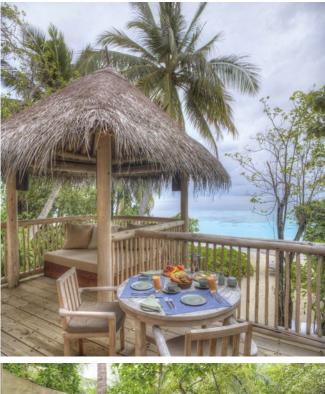

## 2 Bedroom Crusoe with Pool

Two bedrooms Total area 394 sqm. / 4,239 sq.ft. | Max Occupancy – four adults and two children

We designed this villa with tropical whimsy: raw wood that retains its gnarls and bends, woven ropes, recycled planks, and palm thatch. The outdoor garden bathroom brings nature closer as you bathe in starlight or the sun's rays. You and your family can relish the castaway spirit as you laze amidst its terraces on levels high and low, splash in its private pool, or lounge on the beach right outside your doorstep.

## All the luxurious details

- Double-storey villa with terrace with daybed and swing
- Spacious master bedroom with en suite toilet on the first floor
- Guest bedroom with en suite bathroom on ground floor
- Private pool
- Living room on ground floor with large daybed
- Gangway with ropes leading to upstairs terrace with daybed and swing
- Dining table and large daybed for two on upstairs terrace
- Staircase from garden directly to upstairs terrace
- Private outside sitting area next to private pool with sun loungers
- Open-air garden bathroom with steam room, large bathtub and two separate showers
- Overhead fan, air conditioning, extensive mini bar and personal safe
- DVD player and Bose Hi-fi system with docking station for personal iPods
- Bicycles are provided for all villas
- Wi-Fi connection is provided in villa on request
- Barefoot Butler service for all villas
- IDD telephones