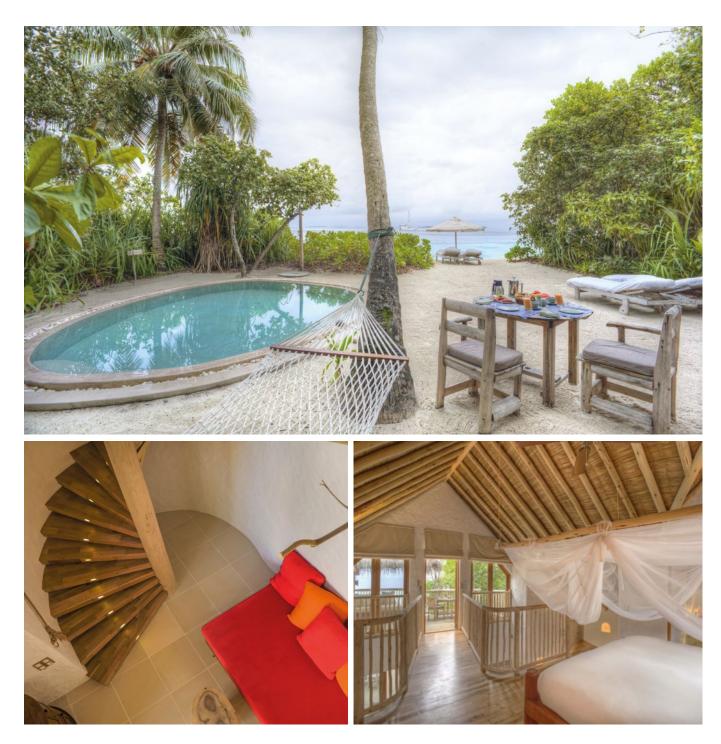

## 2 Bedroom Crusoe with Pool

Two bedrooms Total area 394 sqm. / 4,239 sq.ft. | Max Occupancy – four adults and two children

We designed this villa with tropical whimsy: raw wood that retains its gnarls and bends, woven ropes, recycled planks, and palm thatch. The outdoor garden bathroom brings nature closer as you bathe in starlight or the sun's rays. You and your family can relish the castaway spirit as you laze amidst its terraces on levels high and low, splash in its private pool, or lounge on the beach right outside your doorstep.

## All the luxurious details

- Double-storey villa with terrace with daybed and swing
- Spacious master bedroom with en suite toilet on the first floor
- Guest bedroom with en suite bathroom on ground floor
- Private pool
- Living room on ground floor with large daybed
- Gangway with ropes leading to upstairs terrace with daybed and swing
- Dining table and large daybed for two on upstairs terrace
- Staircase from garden directly to upstairs terrace
- Private outside sitting area next to private pool with sun loungers
- Open-air garden bathroom with steam room, large bathtub and two separate showers
- Overhead fan, air conditioning, extensive mini bar and personal safe
- DVD player and Bose Hi-fi system with docking station for personal iPods
- Bicycles are provided for all villas
- Wi-Fi connection is provided in villa on request
- Barefoot Butler service for all villas
- IDD telephones