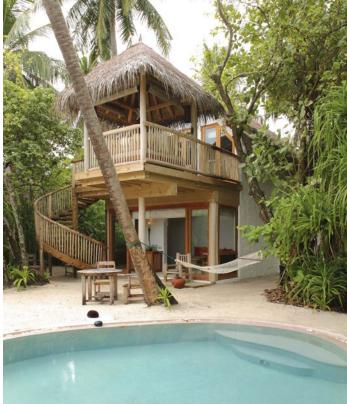

## 2 Bedroom Crusoe with Pool

Two bedrooms Total area 394 sqm. / 4,239 sq.ft. | Max Occupancy – four adults and two children

We designed this villa with tropical whimsy: raw wood that retains its gnarls and bends, woven ropes, recycled planks, and palm thatch. The outdoor garden bathroom brings nature closer as you bathe in starlight or the sun's rays. You and your family can relish the castaway spirit as you laze amidst its terraces on levels high and low, splash in its private pool, or lounge on the beach right outside your doorstep.

## All the luxurious details

- Double-storey villa with terrace with daybed and swing
- Spacious master bedroom with en suite toilet on the first floor
- Guest bedroom with en suite bathroom on ground floor
- Private pool
- Living room on ground floor with large daybed
- Gangway with ropes leading to upstairs terrace with daybed and swing
- Dining table and large daybed for two on upstairs terrace
- Staircase from garden directly to upstairs terrace
- Private outside sitting area next to private pool with sun loungers
- Open-air garden bathroom with steam room, large bathtub and two separate showers
- Overhead fan, air conditioning, extensive mini bar and personal safe
- DVD player and Bose Hi-fi system with docking station for personal iPods
- Bicycles are provided for all villas
- Wi-Fi connection is provided in villa on request
- Barefoot Butler service for all villas
- IDD telephones