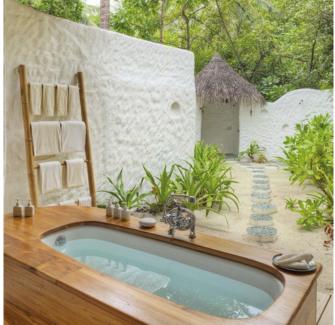

## 2 Bedroom Crusoe with Pool

Two bedrooms Total area 394 sqm. / 4,239 sq.ft. | Max Occupancy – four adults and two children

We designed this villa with tropical whimsy: raw wood that retains its gnarls and bends, woven ropes, recycled planks, and palm thatch. The outdoor garden bathroom brings nature closer as you bathe in starlight or the sun's rays. You and your family can relish the castaway spirit as you laze amidst its terraces on levels high and low, splash in its private pool, or lounge on the beach right outside your doorstep.

## All the luxurious details

- Double-storey villa with terrace with daybed and swing
- Spacious master bedroom with en suite toilet on the first floor
- Guest bedroom with en suite bathroom on ground floor
- Private pool
- Living room on ground floor with large daybed
- Gangway with ropes leading to upstairs terrace with daybed and swing
- Dining table and large daybed for two on upstairs terrace
- Staircase from garden directly to upstairs terrace
- Private outside sitting area next to private pool with sun loungers
- Open-air garden bathroom with steam room, large bathtub and two separate showers
- Overhead fan, air conditioning, extensive mini bar and personal safe
- DVD player and Bose Hi-fi system with docking station for personal iPods
- Bicycles are provided for all villas
- Wi-Fi connection is provided in villa on request
- Barefoot Butler service for all villas
- IDD telephones