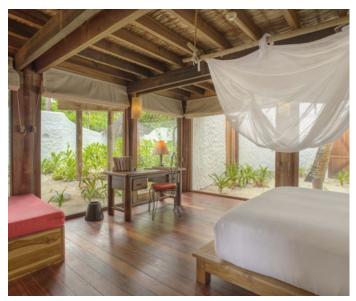

## 2 Bedroom Crusoe with Pool

Two bedrooms Total area 394 sqm. / 4,239 sq.ft. | Max Occupancy – four adults and two children

We designed this villa with tropical whimsy: raw wood that retains its gnarls and bends, woven ropes, recycled planks, and palm thatch. The outdoor garden bathroom brings nature closer as you bathe in starlight or the sun's rays. You and your family can relish the castaway spirit as you laze amidst its terraces on levels high and low, splash in its private pool, or lounge on the beach right outside your doorstep.

## All the luxurious details

- Double-storey villa with terrace with daybed and swing
- Spacious master bedroom with en suite toilet on the first floor
- Guest bedroom with en suite bathroom on ground floor
- Private pool
- Living room on ground floor with large daybed
- Gangway with ropes leading to upstairs terrace with daybed and swing
- Dining table and large daybed for two on upstairs terrace
- Staircase from garden directly to upstairs terrace
- Private outside sitting area next to private pool with sun loungers
- Open-air garden bathroom with steam room, large bathtub and two separate showers
- Overhead fan, air conditioning, extensive mini bar and personal safe
- DVD player and Bose Hi-fi system with docking station for personal iPods
- Bicycles are provided for all villas
- Wi-Fi connection is provided in villa on request
- Barefoot Butler service for all villas
- IDD telephones