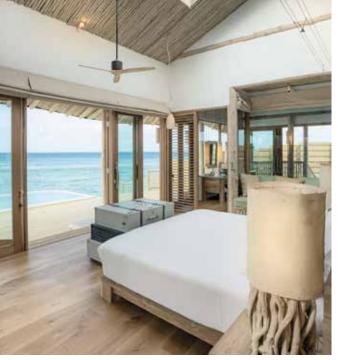

## 1 Bedroom Water Retreat with Slide

Total Area - 585 sqm. / 6,292 sq.ft. | Max. Occupancy – two adults and two children

Accessed from the main island by a curved jetty, the 1 Bedroom Water Retreat with Slide is perched directly over the clear waters of the Indian Ocean. With chic and understated décor inspired by the sea, the expansive villa features a light-filled, spacious living area, with nearby pantry and minibar. The large master bedroom has a king-sized bed, over which a retractable roof offers an incredible view of the night sky. There is also a dressing room, en-suite bathroom and adjacent children's sleeping area.

## All the luxurious details

- Overwater villa with a retractable roof
- One spacious master bedroom, with adjoining children's sleeping area, en-suite dressing room and bathroom
- Ground-floor living room
- Upper deck with dining sala and daybed
- Outdoor bathroom with direct ocean access
- Water slide from deck into the sea below
- Private pool
- Outdoor deck and seating area with sun loungers
- Sunken seating area
- Pantry with minibar, espresso machine and in-villa wine fridge
- Bicycles or tricycles for every guest
- WiFi, flat-screen TV
- PLH Italia lighting system
- In-villa safe, air conditioning and fans
- Barefoot Butler service