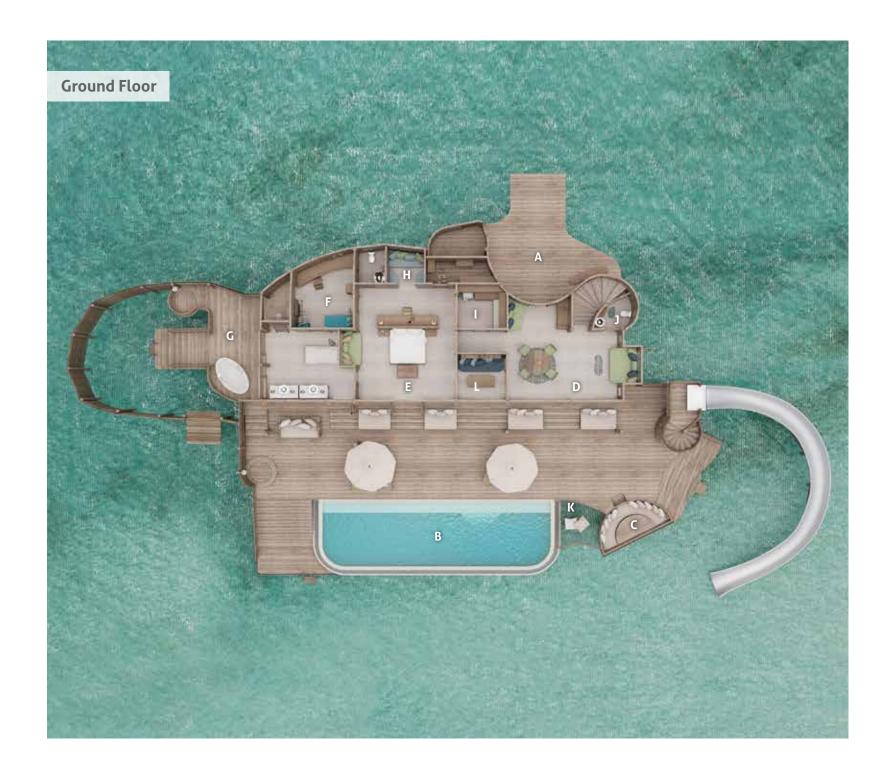

For reservations please contact: T: +91 124 4511000 E: reservations@soneva.com soneva.com

- A Entrance
- B Pool
- C Sunken Seating Area
- D Living Room
- E Master Bedroom
- F Dressing Area
- G Outdoor Bathroom
- H Children's Sleeping Area
- I Pantry and Minibar
- J Guest Toilet
- K Catamaran Net
- L Study

- M Dining Sala
- N Slide
- O Retractable Roof