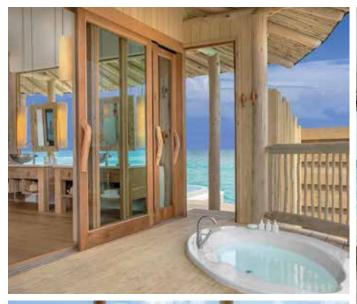

From the deck, take a cooling dip in the private pool, step directly into the balmy sea, or take the plunge from the villa's own slide. The spacious al fresco living space includes comfortable loungers, a sunken seating area and catamaran nets over the ocean, as well as a private and secluded outdoor bathroom with an outdoor bath and shower, and direct access to and from the sea. On the upper level, a large deck includes a sheltered dining sala and comfortable oversized day bed.

## All the luxurious details

- Overwater villa with a retractable roof
- One spacious master bedroom, with adjoining children's sleeping area, en-suite dressing room and bathroom
- Ground-floor living room
- Upper deck with dining sala and daybed
- Outdoor bathroom with direct ocean access
- Water slide from deck into the sea below
- Private pool
- Outdoor deck and seating area with sun loungers
- Sunken seating area
- Pantry with minibar, espresso machine and in-villa wine fridge
- Bicycles or tricycles for every guest
- WiFi, flat-screen TV
- PLH Italia lighting system
- In-villa safe, air conditioning and fans
- Barefoot Butler service