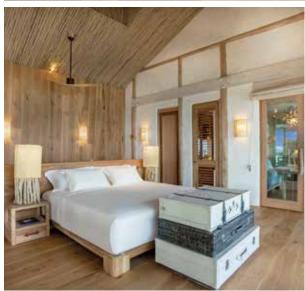

## 1 Bedroom Water Retreat with Slide

Total Area - 585 sqm. / 6,292 sq.ft. | Max. Occupancy – two adults and two children

Accessed from the main island by a curved jetty, the 1 Bedroom Water Retreat with Slide is perched directly over the clear waters of the Indian Ocean. With chic and understated décor inspired by the sea, the expansive villa features a light-filled, spacious living area, with nearby pantry and minibar. The large master bedroom has a king-sized bed, over which a retractable roof offers an incredible view of the night sky. There is also a dressing room, en-suite bathroom and adjacent children's sleeping area.