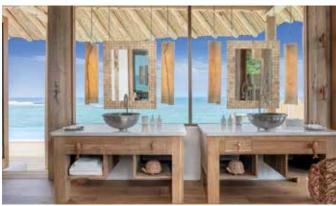

From the deck, take a cooling dip in the private pool, step directly into the balmy sea, or take the plunge from the villa's own slide. The spacious al fresco living space includes comfortable loungers, a sunken seating area and catamaran nets over the ocean, as well as a private and secluded outdoor bathroom with an outdoor bath and shower, and direct access to and from the sea. On the upper level, a large deck includes a sheltered dining sala and comfortable oversized day bed.

## All the luxurious details

- Overwater villa with a retractable roof
- One spacious master bedroom, with adjoining children's sleeping area, en-suite dressing room and bathroom
- Ground-floor living room
- Upper deck with dining sala and daybed
- Outdoor bathroom with direct ocean access
- Water slide from deck into the sea below
- Private pool
- Outdoor deck and seating area with sun loungers
- Sunken seating area
- Pantry with minibar, espresso machine and in-villa wine fridge
- Bicycles or tricycles for every guest
- WiFi, flat-screen TV
- PLH Italia lighting system
- In-villa safe, air conditioning and fans
- Barefoot Butler service