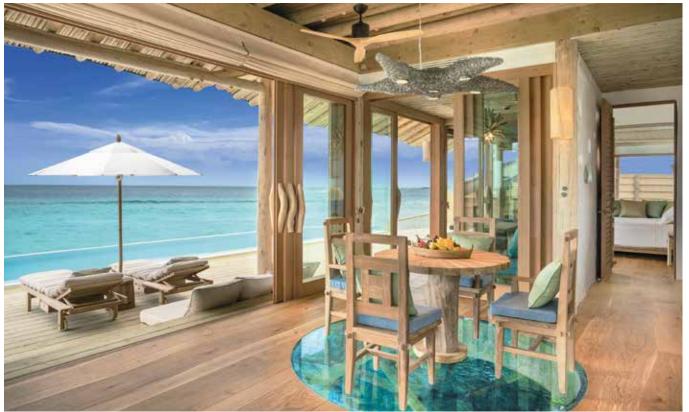

From the deck, take a cooling dip in the private pool, step directly into the balmy sea, or take the plunge from the villa's own slide. The spacious al fresco living space includes comfortable loungers, a sunken seating area and catamaran nets over the ocean, as well as a private and secluded outdoor bathroom with an outdoor bath and shower, and direct access to and from the sea. On the upper level, a large deck includes a sheltered dining sala and comfortable oversized day bed.

## All the luxurious details

- Overwater villa with a retractable roof
- One spacious master bedroom, with adjoining children's sleeping area, en-suite dressing room and bathroom
- Ground-floor living room
- Upper deck with dining sala and daybed
- Outdoor bathroom with direct ocean access
- Water slide from deck into the sea below
- Private pool
- Outdoor deck and seating area with sun loungers
- Sunken seating area
- Pantry with minibar, espresso machine and in-villa wine fridge
- Bicycles or tricycles for every guest
- WiFi, flat-screen TV
- PLH Italia lighting system
- In-villa safe, air conditioning and fans
- Barefoot Butler service