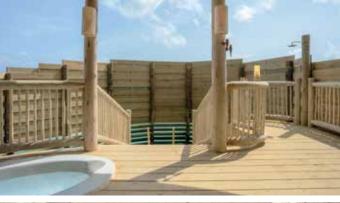

From the deck, take a cooling dip in the private pool, step directly into the balmy sea, or take the plunge from the villa's own slide. The spacious al fresco living space includes comfortable loungers, a sunken seating area and catamaran nets over the ocean, as well as a private and secluded outdoor bathroom with an outdoor bath and shower, and direct access to and from the sea. On the upper level, a large deck includes a sheltered dining sala and comfortable oversized day bed.

## All the luxurious details

- Overwater villa with a retractable roof
- One spacious master bedroom, with adjoining children's sleeping area, en-suite dressing room and bathroom
- Ground-floor living room
- Upper deck with dining sala and daybed
- Outdoor bathroom with direct ocean access
- Water slide from deck into the sea below
- Private pool
- Outdoor deck and seating area with sun loungers
- Sunken seating area
- Pantry with minibar, espresso machine and in-villa wine fridge
- Bicycles or tricycles for every guest
- WiFi, flat-screen TV
- PLH Italia lighting system
- In-villa safe, air conditioning and fans
- Barefoot Butler service