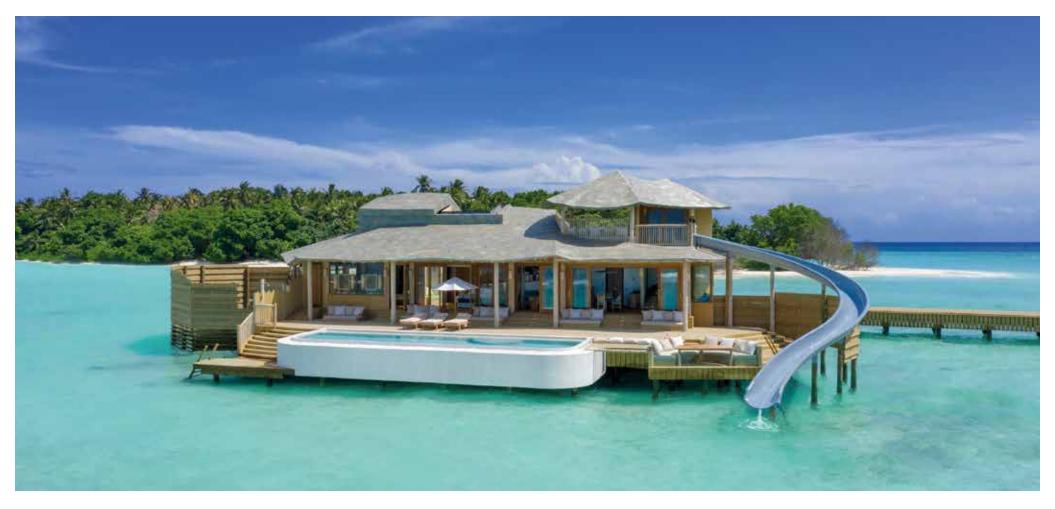

## 1 Bedroom Water Retreat with Slide

Total Area - 585 sqm. / 6,292 sq.ft. | Max. Occupancy – two adults and two children

Accessed from the main island by a curved jetty, the 1 Bedroom Water Retreat with Slide is perched directly over the clear waters of the Indian Ocean. With chic and understated décor inspired by the sea, the expansive villa features a light-filled, spacious living area, with nearby pantry and minibar. The large master bedroom has a king-sized bed, over which a retractable roof offers an incredible view of the night sky. There is also a dressing room, en-suite bathroom and adjacent children's sleeping area.

From the deck, take a cooling dip in the private pool, step directly into the balmy sea, or take the plunge from the villa's own slide. The spacious al fresco living space includes comfortable loungers, a sunken seating area and catamaran nets over the ocean, as well as a private and secluded outdoor bathroom with an outdoor bath and shower, and direct access to and from the sea. On the upper level, a large deck includes a sheltered dining sala and comfortable oversized day bed.

## All the luxurious details

- Overwater villa with a retractable roof
- One spacious master bedroom, with adjoining children's sleeping area, en-suite dressing room and bathroom
- Ground-floor living room
- Upper deck with dining sala and daybed
- Outdoor bathroom with direct ocean access
- Water slide from deck into the sea below
- Private pool
- Outdoor deck and seating area with sun loungers
- Sunken seating area
- Pantry with minibar, espresso machine and in-villa wine fridge
- Bicycles or tricycles for every guest
- WiFi, flat-screen TV
- PLH Italia lighting system
- In-villa safe, air conditioning and fans
- Barefoot Butler service