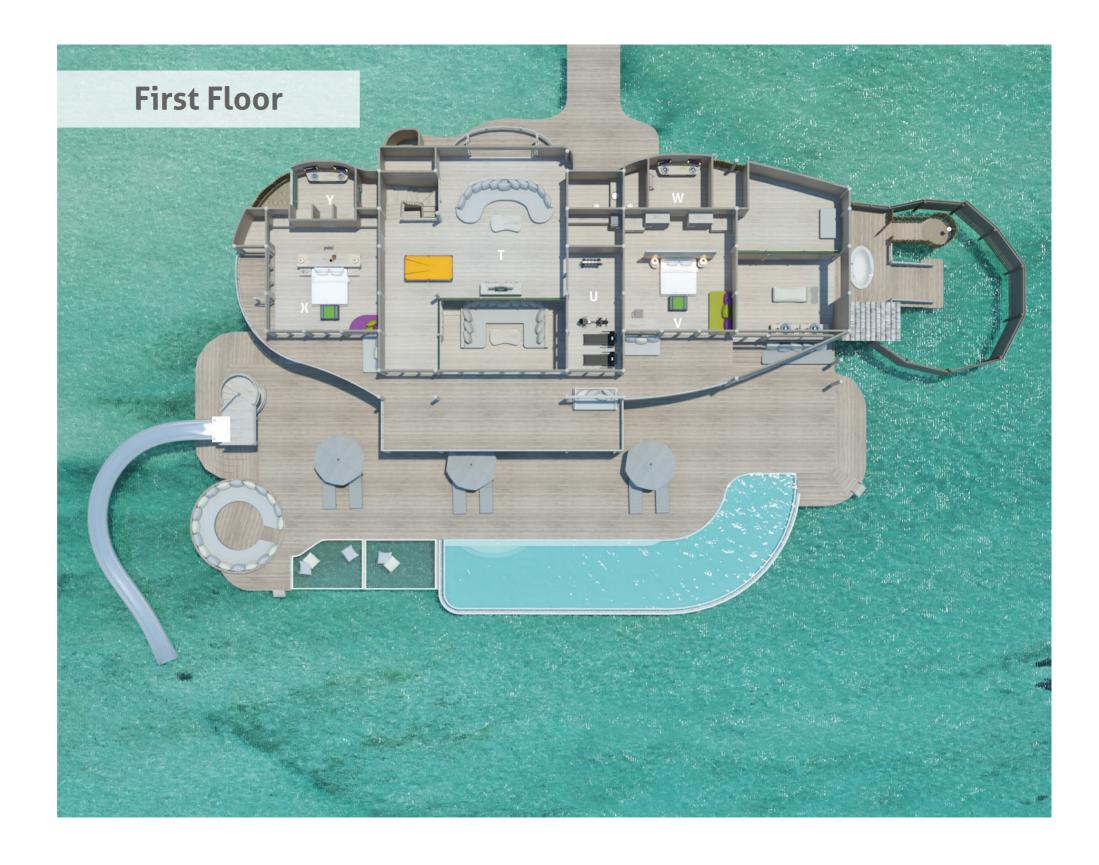

## 4 Bedroom Water Retreat with Slide

Total Area 1,280 sqm./ 13,778 sq.ft. Max. Occupancy – eight adults and six children

- T TV Lounge
- U Gym
- V Guest Bedroom 2
- W Guest Bathroom 2
- X Guest Bedroom 3
- Y Guest Bathroom 3