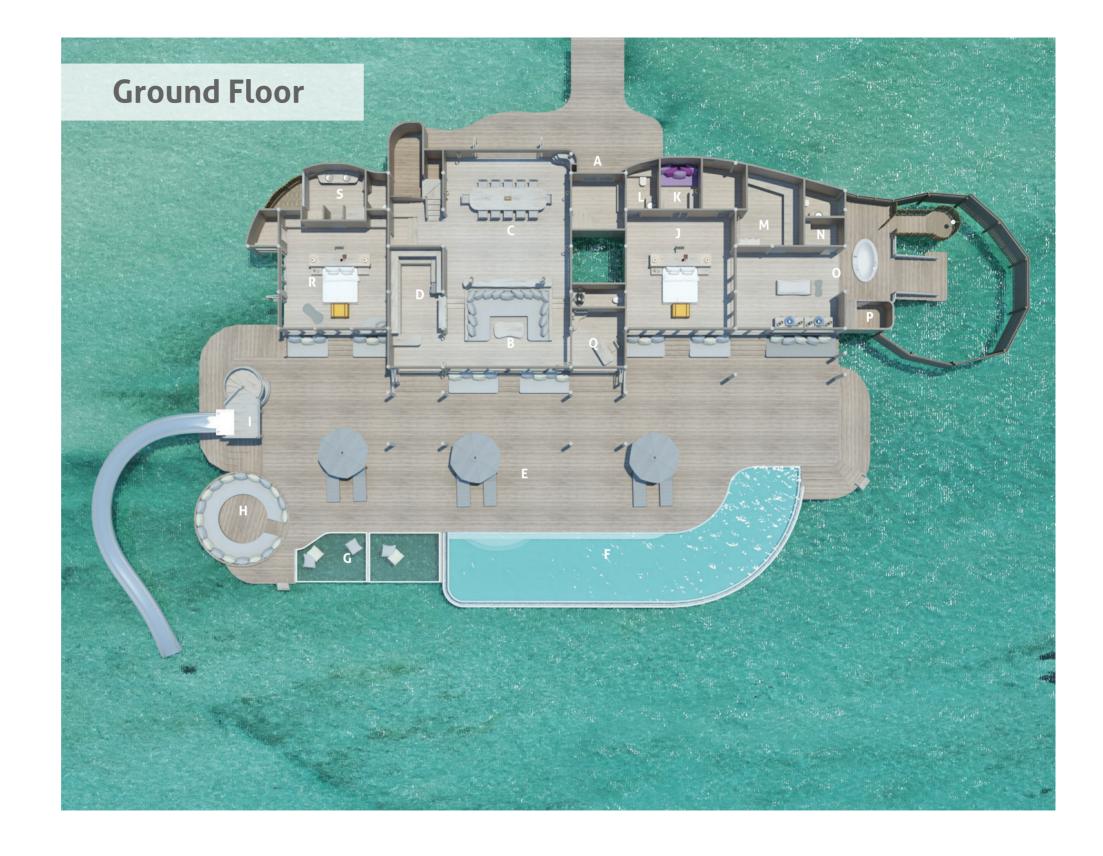

## 4 Bedroom Water Retreat with Slide

Total Area 1,280 sqm./ 13,778 sq.ft. Max. Occupancy – eight adults and six children

A Entrance

B Living Area

C Dining Area

D Mini Bar

E Deck

F Pool

G Catamaran Net

H Sunken Seating

I Water Slide

J Master Bedroom

K Children's Bedroom

L Toilet

M Dressing Room

N Steam Room

O Master Bathroom

P Sauna Room

Q Study Room

R Guest Bedroom 1

S Guest Bathroom 1

<sup>\*</sup> First Floor on next page